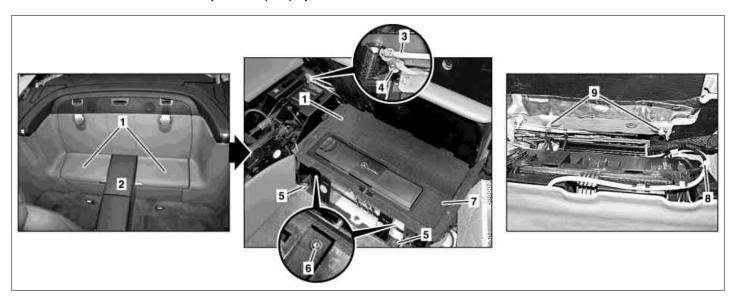

## Shown on vehicle with code (819) CD changer

1 Luggage box

2 Cover

3 Vacuum line

- 4 Vacuum connecter
- 5 Screw
- 6 Screw (with code (819) CD changer)
- 7 Bezel (with code (819) CD changer)
- 8 Wiring harness
- 9 Pin

| XX | Remove/install                                                                  |                                                                             |                    |
|----|---------------------------------------------------------------------------------|-----------------------------------------------------------------------------|--------------------|
| 1  | Remove rear wall paneling                                                       |                                                                             | AR68.30-P-4750R    |
| 2  | Remove cover (2)                                                                |                                                                             | AR68.20-P-2320R    |
| 3  | Disconnect vacuum line (3) on luggage box (1) from vacuum connector (4)         |                                                                             |                    |
| 4  | Unscrew bolts (5) at luggage box (1)                                            |                                                                             |                    |
| 5  | Unscrew bolts (6) on left luggage box (1) and remove cover (7).                 | On vehicles with code (819) CD-changer                                      |                    |
| 6  | Remove luggage box (1) upward until wiring harness connector (8) is accessible. | is seated correctly above bolts (9).                                        |                    |
| 7  | Disconnect wiring harness (8) from connector                                    |                                                                             |                    |
| 8  | Take out luggage box (1)                                                        |                                                                             |                    |
| 9  | Remove luggage box (1) lid in rear                                              | When replacing luggage box (1).                                             | AR68.30-P-7440-01R |
| 10 | Remove cap for mounting CD player with changer in luggage box (1)               | When replacing left luggage box (1) on vehicles with code (819) CD changer. |                    |
| 11 | Install in the reverse order                                                    |                                                                             |                    |