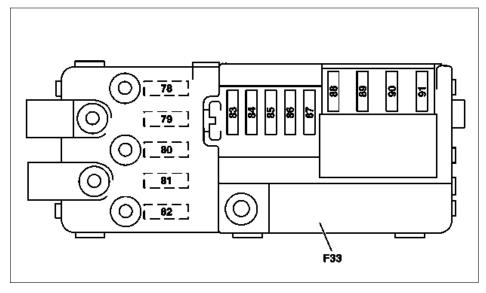

78 to 91 Fuses

F33 Battery compartment prefuse box

The battery compartment prefuse box is located next to the power supply battery below the front passenger seat.

P54.15-2731-05

| Fuse | Clamping device | Cable ID (cable fused) | Fused function                                                            | Rating in amperes (A) |
|------|-----------------|------------------------|---------------------------------------------------------------------------|-----------------------|
| f78  | 30              |                        | PTC heater booster (R22/3)                                                | 150                   |
| f79  | 30              | 6,0 RD                 | <ul> <li>Rear SAM control unit (N10/8)</li> </ul>                         | 60                    |
| f80  | 30              | 6,0 RD                 | <ul> <li>Rear SAM control unit</li> </ul>                                 | 60                    |
| f81  | -               | -                      | -                                                                         | -                     |
| f82  | 30              | 10,0 RD                | <ul> <li>Load compartment fuse and relay box (F4)</li> </ul>              | 150                   |
| f83  | 30              | 0.5 RD                 | <ul> <li>WSS (Weight Sensing System) control unit<br/>(N2/13)</li> </ul>  | 5                     |
| f84  | 30              | 0.75RDBK               | <ul> <li>Restraint systems control unit (N2/7/)</li> </ul>                | 10                    |
| f85  | 30              | 2.5 RDVT               | <ul> <li>Intelligent servo module for DIRECT<br/>SELECT (A80)</li> </ul>  | 30                    |
| f86  | 30              | 4.0 RDBK               | <ul> <li>Cockpit fuse box (F3)</li> </ul>                                 | 30                    |
| f87  | 30              | 2,5 RDWH               | Valid for code 430 Offroad package:  ■ Transfer case control unit (N15/7) | 30                    |
| f88  | 30              | 6,0 RD                 | <ul> <li>Front SAM control unit (N10)</li> </ul>                          | 70                    |
| f89  | 30              | 6,0 RD                 | Front SAM ECU                                                             | 70                    |
| f90  | 30              | 6,0 RD                 | Front SAM ECU                                                             | 70                    |
| f91  | 30              | 4,0 RD                 | Blower regulator (A32n1)                                                  | 40                    |