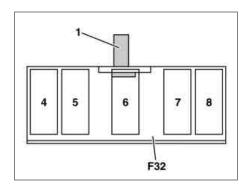

| GF54.15-P-1256-07GZ | Fuse assignment of front prefuse box | <b>⊯</b> GF |
|---------------------|--------------------------------------|-------------|

1 Jump-starting point (starter-alternator, battery)

4 up to 8 Fuses F32 Front prefuse

The prefuse box is located next to the air inlet of the air conditioning.

P54.15-2727-01

| Fuse | Clamping device | Cable ID (cable fused) | Fused function                                                                  | Rating in amperes (A) |
|------|-----------------|------------------------|---------------------------------------------------------------------------------|-----------------------|
|      | -               | -                      | -                                                                               | -                     |
|      | -               | -                      | -                                                                               | -                     |
| f6   | 30z             | RD 4.0                 | ESP control unit (N47-5)                                                        | 40                    |
| f7   | 30z             | 12,0 RD                | <ul> <li>AAC with integrated control additional fan<br/>motor (M4/7)</li> </ul> | 100                   |
| f8   | 30z             | 10,0 RD                | <ul> <li>Engine compartment fuse and relay box<br/>(F58)</li> </ul>             | 150                   |