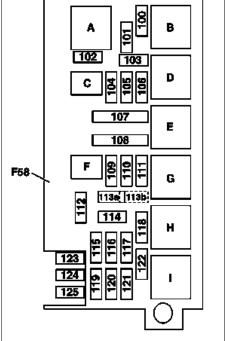

| GF54.15-P-1257-02GZ                                                                          |             | Relay assignment of fuse and relay box in right engine compartment | GF |              |
|----------------------------------------------------------------------------------------------|-------------|--------------------------------------------------------------------|----|--------------|
| 100 to 125                                                                                   | Fuses       |                                                                    | -  |              |
| A to I                                                                                       | Relays      |                                                                    |    |              |
| F58                                                                                          | Engine comp | artment fuse and relay box                                         |    |              |
| The engine compartment fuse and relay box is located in the right of the engine compartment. |             |                                                                    |    | C 12 12 12 D |

P54.15-2728-03

| Relays | Designation                                                                    |  |
|--------|--------------------------------------------------------------------------------|--|
| A      | Wiper level relay 1/2                                                          |  |
| В      | Wiper ON / OFF                                                                 |  |
| С      | Valid for engine 642: additional circulation pump for transmission oil cooling |  |
|        | Valid for engine 156: engine coolant<br>circulation pump (M45)                 |  |
| D      | Terminal 87 engine                                                             |  |
| E      | Secondary air injection pump                                                   |  |
| F      | Fanfare horn                                                                   |  |
| G      | Air suspension compressor                                                      |  |
| Н      | Circuit 15                                                                     |  |
| 1      | Starter                                                                        |  |