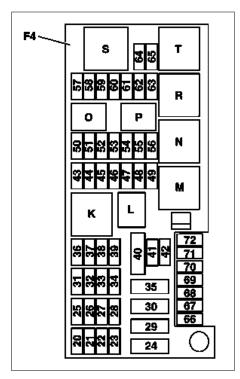

## Relay assignment before production period 31.05.2006

20 to 72 Fuses K to P Relays R to T Relays

F4 Load compartment fuse and relay box

The load compartment fuse and relay box is installed in the load compartment on the right of the wheelhouse.

P54.15-2966-03

| Relays | Designation                                                                           |   |
|--------|---------------------------------------------------------------------------------------|---|
| K      | Before production period 31.05.2006  Terminal 15R power outlet relay, with power-down |   |
|        | As of production period 01.06.2006  • Circuit 15R seat adjustment                     |   |
| L      | Valid for code 550 Trailer hitch:<br>Terminal 30X                                     |   |
| М      | Heated rear window relay                                                              | ] |

| N | Circuit 15 relay / terminal 87FW                                                             |
|---|----------------------------------------------------------------------------------------------|
| 0 | Fuel pump relay                                                                              |
| Р | Rear wiper relay                                                                             |
| R | Circuit R relay115R                                                                          |
| S | -                                                                                            |
| Т | As of production period 01.06.2006  Circuit 30, socket for 2nd seat row and load compartment |
| U | As of production period 01.06.2006  • Circuit 30, trailer                                    |
| V | As of production period 01.06.2006                                                           |