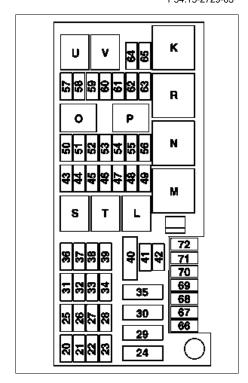

## Relay assignment as of production period 01.06.2006

20 to 72 Fuses K to P Relays R to V Relays

F4 Load compartment fuse and relay box

The load compartment fuse and relay box is installed in the load compartment on the right of the wheelhouse.

P54.15-2966-03

| Relays | Designation                                                                           |   |
|--------|---------------------------------------------------------------------------------------|---|
| K      | Before production period 31.05.2006  Terminal 15R power outlet relay, with power-down |   |
|        | As of production period 01.06.2006  • Circuit 15R seat adjustment                     |   |
| L      | Valid for code 550 Trailer hitch:<br>Terminal 30X                                     |   |
| М      | Heated rear window relay                                                              | ] |

| N | Circuit 15 relay / terminal 87FW                                                             |
|---|----------------------------------------------------------------------------------------------|
| 0 | Fuel pump relay                                                                              |
| Р | Rear wiper relay                                                                             |
| R | Circuit R relay115R                                                                          |
| S | -                                                                                            |
| Т | As of production period 01.06.2006  Circuit 30, socket for 2nd seat row and load compartment |
| U | As of production period 01.06.2006  • Circuit 30, trailer                                    |
| V | As of production period 01.06.2006                                                           |