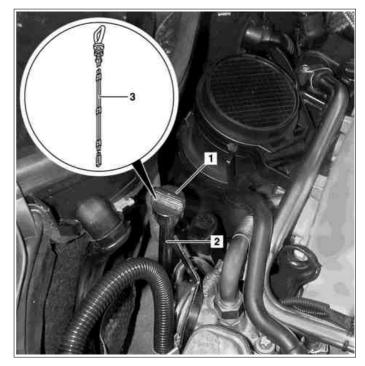

Measuring rod

- 1 Position vehicle with warm engine on an even surface.
- 2 Switch off engine and maintain a waiting time of approx. 5 minutes.
- 3 Unplug plug (1) of oil dipstick guide tube (2).
- 4 S Lead dipstick (3) into the dipstick guide tube (2) until its tip lies in the engine oil pan.
- i Leave there for at least 3 seconds dwell time.
- The collar of the dipstick grip end sits close at the oil dipstick guide tube (2).
- Do not kink the dipstick (3). The dipstick (3) must be pressed in and guided according to the form of the dipstick guide tube (2).

## Shown on model 203 with engine 112

- 5 Read off engine oil level at graph dipstick (3).
- 6 Establish oil replenishment amount from the oil level table.

P18.00-2045-12

- 7 Adjust engine oil level correctly, if required.
- 8 Place plug (1) onto oil dipstick guide tube (2).