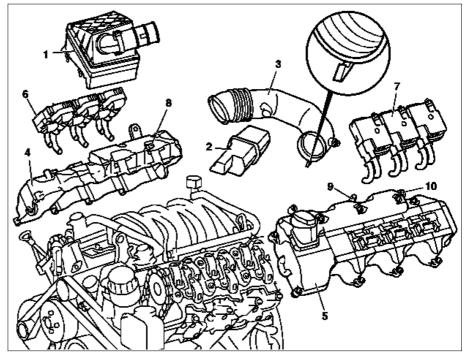

#### Shown on engine 112

- Air cleaner housing
- 2 Resonance unit
- 3 Resonance tube
- Right cylinder head cover
- 5 Left cylinder head cover
- Right ignition coils Left ignition coils 6
- 8 Right connection
- 9 Left connection
- Left connection

P01.20-0221-06

| X         | Remove/install                                                                                                                                                                              |                                                                                                                                                                   |                     |
|-----------|---------------------------------------------------------------------------------------------------------------------------------------------------------------------------------------------|-------------------------------------------------------------------------------------------------------------------------------------------------------------------|---------------------|
| i         |                                                                                                                                                                                             | S External torx set                                                                                                                                               | *001589760900       |
|           |                                                                                                                                                                                             | S' Torx bit set                                                                                                                                                   | *000589011000       |
| 1         | Remove engine trim panel                                                                                                                                                                    |                                                                                                                                                                   |                     |
| 2         | Remove air filter housing (1).                                                                                                                                                              |                                                                                                                                                                   |                     |
| 3         | Remove resonance body (2)                                                                                                                                                                   |                                                                                                                                                                   |                     |
| 4         | Remove the resonance tube (3) with hot film mass air flow sensor                                                                                                                            | At this time pull out the hot film mass air flow sensor plug.                                                                                                     |                     |
|           |                                                                                                                                                                                             | Removal: Pay attention to the mounting projection of the resonance tube (3)!                                                                                      |                     |
|           |                                                                                                                                                                                             | All except model 163 with engine 113.942/981                                                                                                                      | AR07.07-P-1454A     |
|           |                                                                                                                                                                                             | Model 163 with engine 113.942/981                                                                                                                                 | AR07.07-P-1454MV    |
| 5         | Unbolt dipstick guide tube of automatic transmission                                                                                                                                        |                                                                                                                                                                   |                     |
| 6         | Unbolt ignition coils (6, 7) at cylinder head covers                                                                                                                                        |                                                                                                                                                                   | AR15.12-P-2003A     |
|           |                                                                                                                                                                                             | Nm                                                                                                                                                                | *BA01.20-P-1002-01E |
| 7         | Disconnect spark plug connectors                                                                                                                                                            | Pay attention to markings for spark plug connectors on cylinder head covers and ignition coils                                                                    | *110589010100       |
| 8         | Detach the vacuum hoses at connections (8, 9) of the cylinder head covers                                                                                                                   |                                                                                                                                                                   |                     |
| 9         | Detach crankcase ventilation hose at cylinder head cover fitting (10)                                                                                                                       | i Only on left side.                                                                                                                                              |                     |
| ⚠ Danger! | Risk of explosion caused by ignition of flammable products, risk of poisoning caused by inhaling fuel vapors or swallowing fuel as well as risk of injury to skin and eyes exposed to fuel. | No fire, sparks, open flames or smoking.<br>Pour fuels only into suitable and<br>appropriately marked containers.<br>Wear protective clothing when handling fuel. | AS47.00-Z-0001-01A  |
| 10        | Disconnect fuel line at fuel rail                                                                                                                                                           | Only in case of vehicles with a non-flexible fuel line.  Release fuel pressure through service valve!                                                             |                     |