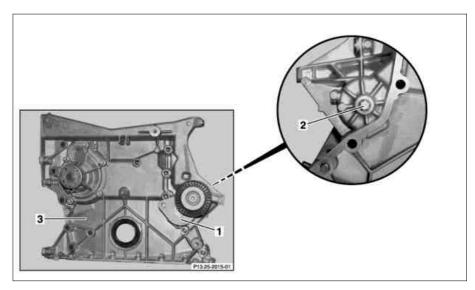

271.957 in MODEL 203.741

ENGINE 271.921 in MODEL 203.730 ENGINE 271.955 in MODEL 209.341 /441 ENGINE 271.956 in MODEL 211.041 /241 ENGINE 271.942 in MODEL 203

- 1 Tensioning device
- 2 Bolt

**ENGINE** 

3 Timing case cover

P13.25-2016-05

| X         | Remove/install                                                                        |                                                                                                                                                          |                     |
|-----------|---------------------------------------------------------------------------------------|----------------------------------------------------------------------------------------------------------------------------------------------------------|---------------------|
| ⚠ Danger! | <b>Risk of death</b> caused by vehicle slipping or toppling off the lifting platform. | Align vehicle between columns of lifting platform and position four support plates at lifting platform support points specified by vehicle manufacturer. | AS00.00-Z-0010-01A  |
| 1         | Open engine hood                                                                      | Model 203                                                                                                                                                | AR88.40-P-1000P     |
|           |                                                                                       | Model 209                                                                                                                                                | AR88.40-P-1000Q     |
|           |                                                                                       | Model 211                                                                                                                                                | AR88.40-P-1000T     |
| 2         | Remove compressor                                                                     |                                                                                                                                                          | AR09.50-P-4705QK    |
| 3         | Unscrew bolts (2) of tensioning device (1)                                            | i The bolt (2) is located on reverse side of                                                                                                             |                     |
|           |                                                                                       | timing case cover (3).                                                                                                                                   | *BA13.25-P-1001-01I |
| 4         | Remove tensioning device (1)                                                          |                                                                                                                                                          |                     |
| 5         | Install in the reverse order                                                          |                                                                                                                                                          |                     |