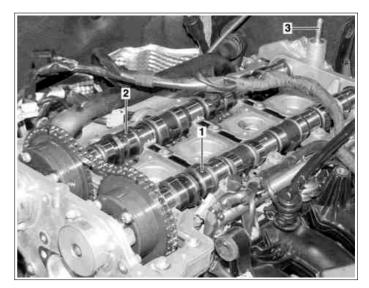

## Shown on engine 271.940

- 1 Intake camshaft
- 2 Exhaust camshaft
- 3 Vacuum pump

P05.20-2120-11

| XX | Remove/install                                                                                         |                                                                                                                                                                                                                                                      |                     |
|----|--------------------------------------------------------------------------------------------------------|------------------------------------------------------------------------------------------------------------------------------------------------------------------------------------------------------------------------------------------------------|---------------------|
| 1  | Open engine hood                                                                                       | Model 203                                                                                                                                                                                                                                            | AR88.40-P-1000P     |
|    |                                                                                                        | Model 209                                                                                                                                                                                                                                            | AR88.40-P-1000Q     |
|    |                                                                                                        | Model 211                                                                                                                                                                                                                                            | AR88.40-P-1000T     |
| 2  | Remove top part of camshaft housing                                                                    | See Remove/install camshaft case.                                                                                                                                                                                                                    | AR05.20-P-6995QK    |
| 3  | Spin engine at the crankshaft in direction of rotation until the piston of cylinder 1 is positioned at | The cams of the exhaust camshaft (2) and intake camshaft(1) at cylinder 1 must be pointing upright at an angle.                                                                                                                                      |                     |
| 4  | Remove inlet camshaft (1)                                                                              | i Tilt forward intake camshaft (1) and remove timing chain from drive gear.                                                                                                                                                                          |                     |
|    |                                                                                                        | Installation: Oil compensation elements and camshaft bearing points.  The cams of the intake camshaft (1) must be pointing upright at an angle at cylinder 1 after inserting the intake camshaft (1) (risk of cracks and fracture).                  |                     |
| 5  | Check axial play of intake camshaft (1) at fit bearing                                                 |                                                                                                                                                                                                                                                      | *BE05.20-P-1003-03A |
| 6  | Remove exhaust camshaft (2)                                                                            | On models 203, 209 make sure that the vacuum pump (3) is not damaged when removing the drive.                                                                                                                                                        |                     |
|    |                                                                                                        | Installation: Oil compensation elements, vacuum pump drive and camshaft bearing points.  The exhaust camshaft (2) cams must be pointing upright at an angle, at cylinder (1) after inserting the exhaust camshaft (2) (risk of cracks and fracture). |                     |
| 7  | Check axial play of exhaust camshaft (2) at fit bearing                                                |                                                                                                                                                                                                                                                      | *BE05.20-P-1003-03A |
| 8  | Check diameter of camshaft bearing journal                                                             |                                                                                                                                                                                                                                                      | *BE05.20-P-1002-03A |
| 9  | Set basic position of camshafts                                                                        |                                                                                                                                                                                                                                                      | AR05.20-P-6020QK    |
| 10 | Install in the reverse order                                                                           |                                                                                                                                                                                                                                                      |                     |