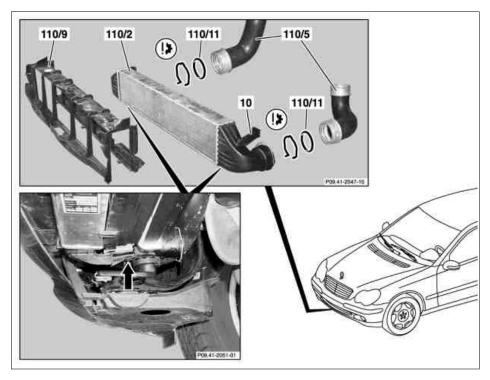

10Lugs110/2Charge air cooler110/5Charge air hoses110/9Air scoop110/11O-rings

P09.41-2046-06

| XX        | Remove/install                                                                        |                                                                                                                                                                                                                        |                                    |
|-----------|---------------------------------------------------------------------------------------|------------------------------------------------------------------------------------------------------------------------------------------------------------------------------------------------------------------------|------------------------------------|
| ⚠ Danger! | <b>Risk of death</b> caused by vehicle slipping or toppling off the lifting platform. | Align vehicle between columns of lifting<br>platform and position four support plates at<br>lifting platform support points specified by<br>vehicle manufacturer.                                                      | AS00.00-Z-0010-01A                 |
| 1         | Remove engine compartment paneling                                                    |                                                                                                                                                                                                                        | AR61.20-P-1105P                    |
| 2         | Remove front bumper.                                                                  | Model 203<br>Model 209                                                                                                                                                                                                 | AR88.20-P-2000P<br>AR88.20-P-2000Q |
| 3         | Detach charge air hoses (110/5) at charge air<br>cooler (110/2)                       | Installation: Check O-rings (110/11) for damage and replace if necessary. Thoroughly clean connection points, do not grease. Pay attention to exact seating of notch springs, to avoid slackening of charge air hoses. |                                    |
| 4         | Unclip charge air cooler (110/2) at bottom of radiator (arrow)                        |                                                                                                                                                                                                                        |                                    |
| 5         | Detach plates (10) of charge air cooler (110/2) from sleeves of radiator              |                                                                                                                                                                                                                        |                                    |
| 6         | Remove charge air cooler (110/2)                                                      |                                                                                                                                                                                                                        |                                    |
| 7         | Remove air scoop (110/9)                                                              | When replacing the charge air cooler                                                                                                                                                                                   |                                    |
| 8         | Install in the reverse order                                                          |                                                                                                                                                                                                                        |                                    |