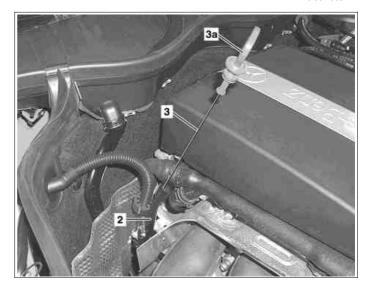

- 4 St Lead dipstick (3) into the dipstick guide tube (2) until its tip lies in the engine oil pan.
  - $\fbox{\cite{1}}$  The collar of the dipstick grip end sits closely at the oil dipstick guide tube(2) an.
- 5 Read off engine oil level at dipstick (3).
- 6 Establish oil replenishment amount from the oil level table.
- 7 Adjust engine oil level correctly, if required.
- 8 Place plug (1) onto oil dipstick guide tube (2).