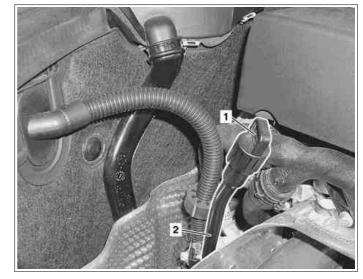

Measuring rod

- 1 Position vehicle with warm engine on an even surface.
- 2 Switch off engine and maintain a waiting time of approx. 5 minutes.
- 3 Unplug plug (1) of oil dipstick guide tube (2).

P18.00-2098-11