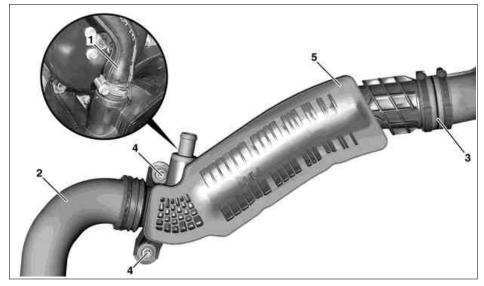

6 Intake air duct

P09.41-2357-01

- 1 Hose
- 2 Charge air hose
- 3 Connection piece to pressure damper
- **Bolts**
- 5 Wide band silencer

P09.41-2156-05

| XX | Remove/install                                                |                                                                                                               |                     |
|----|---------------------------------------------------------------|---------------------------------------------------------------------------------------------------------------|---------------------|
| 1  | Open engine hood                                              | Model 203                                                                                                     | AR88.40-P-1000P     |
|    |                                                               | Model 209                                                                                                     | AR88.40-P-1000Q     |
|    |                                                               | Model 211                                                                                                     | AR88.40-P-1000T     |
| 2  | Remove intake air duct (6)                                    |                                                                                                               |                     |
| 3  | Slacken hose clamp from hose (1)                              |                                                                                                               |                     |
| 4  | Detach hose (1) from wideband silencer (5)                    |                                                                                                               |                     |
| 5  | Slacken charge air hose (2) at wide band silencer (5)         |                                                                                                               |                     |
| 6  | Slacken hose clamp at connection piece (3) to pressure damper | i Installation: Check hose clamp on connection piece (3) to pressure damper for damage, replace if necessary. |                     |
| 7  | Remove bolts (4)                                              | Nm                                                                                                            | *BA09.41-P-1003-02A |
| 8  | Remove wide band silencer (5)                                 |                                                                                                               |                     |
| 9  | Install in the reverse order                                  |                                                                                                               |                     |