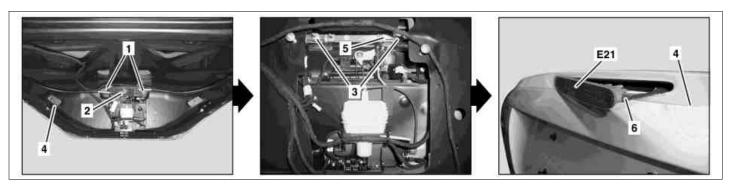

## MODEL 230.4 except CODE (P99) "AMG Black Series" special model

P82.10-2782-07

- 1 Bolts
- 2 Side flaps drive gear
- 2 Side3 Nuts

- 4 Trunk lid
- 5 Bracket
- 6 Electrical connector

E21 Center high-mounted stop lamp

| XX | Remove/install                                                                      |                                                                 |                     |
|----|-------------------------------------------------------------------------------------|-----------------------------------------------------------------|---------------------|
| 1  | Remove paneling from trunk lid                                                      |                                                                 | AR68.30-P-8150R     |
| 2  |                                                                                     | i Do not disconnect electrical connector from side flaps motor. |                     |
|    |                                                                                     | Nm                                                              | *BA77.30-P-1007-01B |
| 3  | Undo nuts (3) and remove bracket (5) out of trunk lid (4)                           |                                                                 |                     |
| 4  | Remove center high-mounted brake lamp (E21) from trunk lid (4)                      | Until electrical connector (6) is accessible.                   |                     |
| 5  | Disconnect electrical connector (6) and remove center high-mounted brake lamp (E21) |                                                                 |                     |
| 6  | Install in the reverse order                                                        |                                                                 |                     |