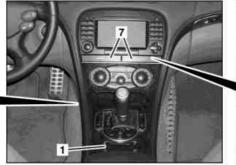

## MODEL 230.4 as of 15.1.04

P68.20-3274-09

- 1 Center console cover
- 2 Trim
- 3 Retaining clips

- 4 Bolts
- 5 Beverage holder

- 6 Electrical connections
- 7 Beverage holder cover

| XX  | Remove/install                                                                                                             |                                                                                                              |                   |
|-----|----------------------------------------------------------------------------------------------------------------------------|--------------------------------------------------------------------------------------------------------------|-------------------|
| 1   | Move driver and front passenger seat downward and toward rear.                                                             |                                                                                                              |                   |
| 2.1 | Remove cover on gearshift lever                                                                                            | Except model 230.470 and except model 230.4 with code (P99) Special model "AMG Black Series"                 | AR68.20-P-2310R   |
| 2.2 | Remove selector lever handle with covering                                                                                 | Model 230.470                                                                                                | AR27.60-P-0905AMG |
| 2.3 | Unscrew selector lever handle                                                                                              | Model 230.4 with code (P99) Special model "AMG Black Series"                                                 |                   |
| 3.1 | Move selector lever to position "D"                                                                                        | Vehicles with transmission 722                                                                               |                   |
| 3.2 | Shift transmission to neutral                                                                                              | Vehicles with transmission 716                                                                               |                   |
| 4   | Switch off ignition                                                                                                        |                                                                                                              |                   |
| 5   | Unclip left and right paneling (2) from retaining clamps (3) with assembly wedge and remove.                               | 8                                                                                                            | *110589035900     |
| 6   | Unscrew bolts (4) from center console on left and right side                                                               |                                                                                                              |                   |
| 7   | Open beverage holder (5) and unclip<br>beverage holder cover (7) with screwdriver<br>(arrows)                              |                                                                                                              |                   |
| 8   | Remove ashtray insert                                                                                                      |                                                                                                              |                   |
| 9   | Open stowage box cover between seats                                                                                       |                                                                                                              |                   |
| 10  | Close beverage holder (5) and lift center console cover (1) until connectors on electrical connections (6) are accessible. |                                                                                                              |                   |
| 11  | Release connectors on electrical connections (6) and disconnect                                                            | Number of connectors varies according to vehicle model designation and special equipment.                    |                   |
| 12  | Remove center console cover (1)                                                                                            | © Carefully handle center console cover (1) to prevent damaging center console and center console cover (1)! |                   |
| 13  | Install in the reverse order                                                                                               |                                                                                                              |                   |
|     |                                                                                                                            |                                                                                                              |                   |