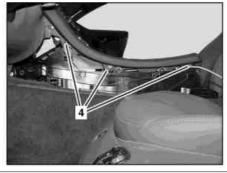

## MODEL 230.4 as of 15.1.04

P68.20-3274-09

- 1 Center console cover
- 2 Trim
- 3 Retaining clips

- 4 Bolts
- 5 Beverage holder

- 6 Electrical connections
- 7 Beverage holder cover

| XX  | Remove/install                                                                                                             |                                                                                                              |                   |
|-----|----------------------------------------------------------------------------------------------------------------------------|--------------------------------------------------------------------------------------------------------------|-------------------|
| 1   | Move driver and front passenger seat downward and toward rear.                                                             |                                                                                                              |                   |
| 2.1 | Remove cover on gearshift lever                                                                                            | Except model 230.470 and except model 230.4 with code (P99) Special model "AMG Black Series"                 | AR68.20-P-2310R   |
| 2.2 | Remove selector lever handle with covering                                                                                 | Model 230.470                                                                                                | AR27.60-P-0905AMG |
| 2.3 | Unscrew selector lever handle                                                                                              | Model 230.4 with code (P99) Special model "AMG Black Series"                                                 |                   |
| 3.1 | Move selector lever to position "D"                                                                                        | Vehicles with transmission 722                                                                               |                   |
| 3.2 | Shift transmission to neutral                                                                                              | Vehicles with transmission 716                                                                               |                   |
| 4   | Switch off ignition                                                                                                        |                                                                                                              |                   |
| 5   | Unclip left and right paneling (2) from retaining clamps (3) with assembly wedge and remove.                               | 8                                                                                                            | *110589035900     |
| 6   | Unscrew bolts (4) from center console on left and right side                                                               |                                                                                                              |                   |
| 7   | Open beverage holder (5) and unclip<br>beverage holder cover (7) with screwdriver<br>(arrows)                              |                                                                                                              |                   |
| 8   | Remove ashtray insert                                                                                                      |                                                                                                              |                   |
| 9   | Open stowage box cover between seats                                                                                       |                                                                                                              |                   |
| 10  | Close beverage holder (5) and lift center console cover (1) until connectors on electrical connections (6) are accessible. |                                                                                                              |                   |
| 11  | Release connectors on electrical connections (6) and disconnect                                                            | Number of connectors varies according to vehicle model designation and special equipment.                    |                   |
| 12  | Remove center console cover (1)                                                                                            | © Carefully handle center console cover (1) to prevent damaging center console and center console cover (1)! |                   |
| 13  | Install in the reverse order                                                                                               |                                                                                                              |                   |
|     |                                                                                                                            |                                                                                                              |                   |