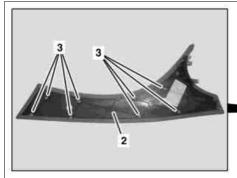

## MODEL 230.4 as of 15.1.04

P68.20-3274-09

- 1 Center console cover
- 2 Trim
- 3 Retaining clips

- 4 Bolts
- 5 Beverage holder

- 6 Electrical connections
- 7 Beverage holder cover

| XX  | Remove/install                                                                                                             |                                                                                                              |                   |
|-----|----------------------------------------------------------------------------------------------------------------------------|--------------------------------------------------------------------------------------------------------------|-------------------|
| 1   | Move driver and front passenger seat downward and toward rear.                                                             |                                                                                                              |                   |
| 2.1 | Remove cover on gearshift lever                                                                                            | Except model 230.470 and except model 230.4 with code (P99) Special model "AMG Black Series"                 | AR68.20-P-2310R   |
| 2.2 | Remove selector lever handle with covering                                                                                 | Model 230.470                                                                                                | AR27.60-P-0905AMG |
| 2.3 | Unscrew selector lever handle                                                                                              | Model 230.4 with code (P99) Special model "AMG Black Series"                                                 |                   |
| 3.1 | Move selector lever to position "D"                                                                                        | Vehicles with transmission 722                                                                               |                   |
| 3.2 | Shift transmission to neutral                                                                                              | Vehicles with transmission 716                                                                               |                   |
| 4   | Switch off ignition                                                                                                        |                                                                                                              |                   |
| 5   | Unclip left and right paneling (2) from retaining clamps (3) with assembly wedge and remove.                               | 8                                                                                                            | *110589035900     |
| 6   | Unscrew bolts (4) from center console on left and right side                                                               |                                                                                                              |                   |
| 7   | Open beverage holder (5) and unclip<br>beverage holder cover (7) with screwdriver<br>(arrows)                              |                                                                                                              |                   |
| 8   | Remove ashtray insert                                                                                                      |                                                                                                              |                   |
| 9   | Open stowage box cover between seats                                                                                       |                                                                                                              |                   |
| 10  | Close beverage holder (5) and lift center console cover (1) until connectors on electrical connections (6) are accessible. |                                                                                                              |                   |
| 11  | Release connectors on electrical connections (6) and disconnect                                                            | Number of connectors varies according to vehicle model designation and special equipment.                    |                   |
| 12  | Remove center console cover (1)                                                                                            | © Carefully handle center console cover (1) to prevent damaging center console and center console cover (1)! |                   |
| 13  | Install in the reverse order                                                                                               |                                                                                                              |                   |
|     |                                                                                                                            |                                                                                                              |                   |