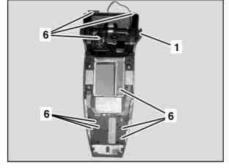

## MODEL 230.4 as of 15.1.04

P68.20-3274-09

- 1 Center console cover
- 2 Trim
- 3 Retaining clips

- 4 Bolts
- 5 Beverage holder

- 6 Electrical connections
- 7 Beverage holder cover

| XX  | Remove/install                                                                                                             |                                                                                                              |                   |
|-----|----------------------------------------------------------------------------------------------------------------------------|--------------------------------------------------------------------------------------------------------------|-------------------|
| 1   | Move driver and front passenger seat downward and toward rear.                                                             |                                                                                                              |                   |
| 2.1 | Remove cover on gearshift lever                                                                                            | Except model 230.470 and except model 230.4 with code (P99) Special model "AMG Black Series"                 | AR68.20-P-2310R   |
| 2.2 | Remove selector lever handle with covering                                                                                 | Model 230.470                                                                                                | AR27.60-P-0905AMG |
| 2.3 | Unscrew selector lever handle                                                                                              | Model 230.4 with code (P99) Special model "AMG Black Series"                                                 |                   |
| 3.1 | Move selector lever to position "D"                                                                                        | Vehicles with transmission 722                                                                               |                   |
| 3.2 | Shift transmission to neutral                                                                                              | Vehicles with transmission 716                                                                               |                   |
| 4   | Switch off ignition                                                                                                        |                                                                                                              |                   |
| 5   | Unclip left and right paneling (2) from retaining clamps (3) with assembly wedge and remove.                               | 8                                                                                                            | *110589035900     |
| 6   | Unscrew bolts (4) from center console on left and right side                                                               |                                                                                                              |                   |
| 7   | Open beverage holder (5) and unclip<br>beverage holder cover (7) with screwdriver<br>(arrows)                              |                                                                                                              |                   |
| 8   | Remove ashtray insert                                                                                                      |                                                                                                              |                   |
| 9   | Open stowage box cover between seats                                                                                       |                                                                                                              |                   |
| 10  | Close beverage holder (5) and lift center console cover (1) until connectors on electrical connections (6) are accessible. |                                                                                                              |                   |
| 11  | Release connectors on electrical connections (6) and disconnect                                                            | Number of connectors varies according to vehicle model designation and special equipment.                    |                   |
| 12  | Remove center console cover (1)                                                                                            | © Carefully handle center console cover (1) to prevent damaging center console and center console cover (1)! |                   |
| 13  | Install in the reverse order                                                                                               |                                                                                                              |                   |
|     |                                                                                                                            |                                                                                                              |                   |