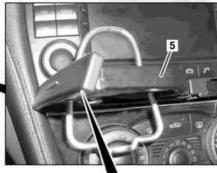

## MODEL 230.4 as of 15.1.04

P68.20-3274-09

- 1 Center console cover
- 2 Trim
- 3 Retaining clips

- 4 Bolts
- 5 Beverage holder

- 6 Electrical connections
- 7 Beverage holder cover

| XX  | Remove/install                                                                                                             |                                                                                                              |                   |
|-----|----------------------------------------------------------------------------------------------------------------------------|--------------------------------------------------------------------------------------------------------------|-------------------|
| 1   | Move driver and front passenger seat downward and toward rear.                                                             |                                                                                                              |                   |
| 2.1 | Remove cover on gearshift lever                                                                                            | Except model 230.470 and except model 230.4 with code (P99) Special model "AMG Black Series"                 | AR68.20-P-2310R   |
| 2.2 | Remove selector lever handle with covering                                                                                 | Model 230.470                                                                                                | AR27.60-P-0905AMG |
| 2.3 | Unscrew selector lever handle                                                                                              | Model 230.4 with code (P99) Special model "AMG Black Series"                                                 |                   |
| 3.1 | Move selector lever to position "D"                                                                                        | Vehicles with transmission 722                                                                               |                   |
| 3.2 | Shift transmission to neutral                                                                                              | Vehicles with transmission 716                                                                               |                   |
| 4   | Switch off ignition                                                                                                        |                                                                                                              |                   |
| 5   | Unclip left and right paneling (2) from retaining clamps (3) with assembly wedge and remove.                               | 8                                                                                                            | *110589035900     |
| 6   | Unscrew bolts (4) from center console on left and right side                                                               |                                                                                                              |                   |
| 7   | Open beverage holder (5) and unclip<br>beverage holder cover (7) with screwdriver<br>(arrows)                              |                                                                                                              |                   |
| 8   | Remove ashtray insert                                                                                                      |                                                                                                              |                   |
| 9   | Open stowage box cover between seats                                                                                       |                                                                                                              |                   |
| 10  | Close beverage holder (5) and lift center console cover (1) until connectors on electrical connections (6) are accessible. |                                                                                                              |                   |
| 11  | Release connectors on electrical connections (6) and disconnect                                                            | Number of connectors varies according to vehicle model designation and special equipment.                    |                   |
| 12  | Remove center console cover (1)                                                                                            | © Carefully handle center console cover (1) to prevent damaging center console and center console cover (1)! |                   |
| 13  | Install in the reverse order                                                                                               |                                                                                                              |                   |
|     |                                                                                                                            |                                                                                                              |                   |