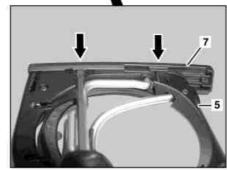

## MODEL 230.4 as of 15.1.04

P68.20-3274-09

- 1 Center console cover
- 2 Trim
- 3 Retaining clips

- 4 Bolts
- 5 Beverage holder

- 6 Electrical connections
- 7 Beverage holder cover

| XX  | Remove/install                                                                                                             |                                                                                                              |                   |
|-----|----------------------------------------------------------------------------------------------------------------------------|--------------------------------------------------------------------------------------------------------------|-------------------|
| 1   | Move driver and front passenger seat downward and toward rear.                                                             |                                                                                                              |                   |
| 2.1 | Remove cover on gearshift lever                                                                                            | Except model 230.470 and except model 230.4 with code (P99) Special model "AMG Black Series"                 | AR68.20-P-2310R   |
| 2.2 | Remove selector lever handle with covering                                                                                 | Model 230.470                                                                                                | AR27.60-P-0905AMG |
| 2.3 | Unscrew selector lever handle                                                                                              | Model 230.4 with code (P99) Special model "AMG Black Series"                                                 |                   |
| 3.1 | Move selector lever to position "D"                                                                                        | Vehicles with transmission 722                                                                               |                   |
| 3.2 | Shift transmission to neutral                                                                                              | Vehicles with transmission 716                                                                               |                   |
| 4   | Switch off ignition                                                                                                        |                                                                                                              |                   |
| 5   | Unclip left and right paneling (2) from retaining clamps (3) with assembly wedge and remove.                               | 8                                                                                                            | *110589035900     |
| 6   | Unscrew bolts (4) from center console on left and right side                                                               |                                                                                                              |                   |
| 7   | Open beverage holder (5) and unclip<br>beverage holder cover (7) with screwdriver<br>(arrows)                              |                                                                                                              |                   |
| 8   | Remove ashtray insert                                                                                                      |                                                                                                              |                   |
| 9   | Open stowage box cover between seats                                                                                       |                                                                                                              |                   |
| 10  | Close beverage holder (5) and lift center console cover (1) until connectors on electrical connections (6) are accessible. |                                                                                                              |                   |
| 11  | Release connectors on electrical connections (6) and disconnect                                                            | Number of connectors varies according to vehicle model designation and special equipment.                    |                   |
| 12  | Remove center console cover (1)                                                                                            | © Carefully handle center console cover (1) to prevent damaging center console and center console cover (1)! |                   |
| 13  | Install in the reverse order                                                                                               |                                                                                                              |                   |
|     |                                                                                                                            |                                                                                                              |                   |