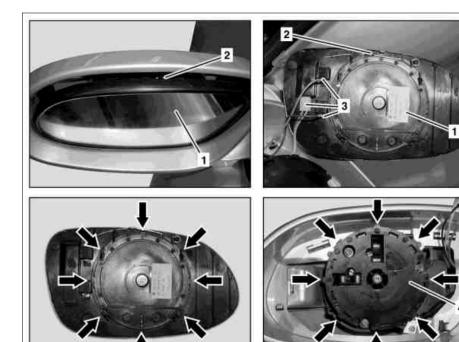

## Shown on model 230

- 1 Mirror lens
- 2 Retaining spring
- 3 Electrical connectors
- 4 Glass adjustment drive

P88.70-2121-06

## **Modification notes**

| 15.8.06 | "Disconnect/connect battery ground line" removed | Model 240 |  |
|---------|--------------------------------------------------|-----------|--|

| XX        | Remove/install                                                                                                                                         |                                                                                                                                                                                                       |                    |
|-----------|--------------------------------------------------------------------------------------------------------------------------------------------------------|-------------------------------------------------------------------------------------------------------------------------------------------------------------------------------------------------------|--------------------|
| ⚠ Danger! | <b>Risk of injury.</b> Skin, eye and respiratory system irritation may occur through contact or inhalation of substances contained in the mirror lens. | Wear protective gloves and safety glasses.                                                                                                                                                            | AS60.00-Z-0008-01R |
| 1         | Tilt out mirror lens (1) upward                                                                                                                        |                                                                                                                                                                                                       |                    |
| 2         | Press retaining spring (2) upward with suitable screwdriver and press mirror lens (1) away from glass adjustment drive (4) with mounting wedge.        | i Installation: Clip mirror lens (1) into glass adjustment drive (4) from bottom upward. Thereby observe retaining spring (2) and arrests (arrows) on mirror lens (1) and glass adjustment drive (4). | *110589035900      |
| 3         | Disconnect electrical connectors (3) and remove mirror lens (1)                                                                                        |                                                                                                                                                                                                       |                    |
| 4         | Install in the reverse order                                                                                                                           |                                                                                                                                                                                                       |                    |