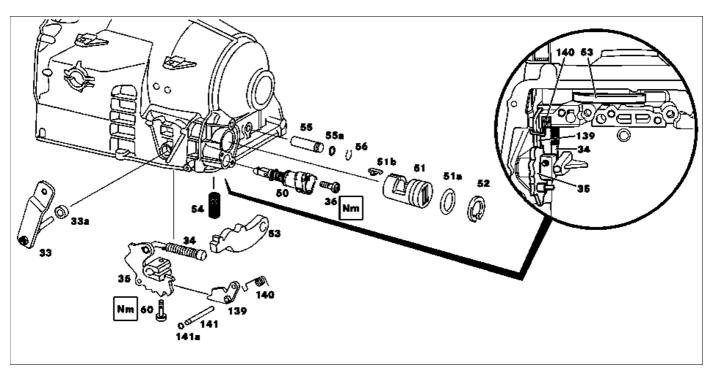

## TRANSMISSION 722.6

P27.50-0261-09

| 33 | Range | selector i | ever |
|----|-------|------------|------|
|    |       |            |      |

33a Shaft seal

34 Tapered rod

35 Detent plate

36 Torx bolt

50 Linkage for parking shift lock

51 Pilot bushing

51a O-ring

51b Guide spring

52 Circlip

| 53 | Park | detent |
|----|------|--------|
|    |      |        |

54 Spring

55 Bearing pin

55a O-ring

56 Circlip

60 Torx bolt

139 Lock pawl140 Torsion spring

141 Bolt

141a O-ring

| $\square$ | Remove                                                                                                                                                                               |                                                  |  |
|-----------|--------------------------------------------------------------------------------------------------------------------------------------------------------------------------------------|--------------------------------------------------|--|
| 1         | Remove range selector lever; unscrew bolt (60) to do this                                                                                                                            |                                                  |  |
| 2         | Remove detent plate with tapered rod (35, 34)                                                                                                                                        |                                                  |  |
| 3.1       | Undo bolt (36)                                                                                                                                                                       | i Except model 215, 220                          |  |
| 4.1       | Remove bolt (141)                                                                                                                                                                    | i Except model 215, 220                          |  |
| 5.1       | Pull linkage (50) out of transmission housing and detach lock pawl (139)                                                                                                             | Bolt is caulked  i Except model 215, 220         |  |
| 6         | Remove circlip (52) of pilot bushing (51)                                                                                                                                            |                                                  |  |
| 7         | Press park detent (53) against spring (54) and press pilot bushing (51) out of transmission housing using a suitable tool                                                            |                                                  |  |
| 8         | Remove circlip (56) and bearing pin (55)                                                                                                                                             |                                                  |  |
| 9         | Remove park detent (53) with spring (54)                                                                                                                                             |                                                  |  |
| ×         | Install                                                                                                                                                                              |                                                  |  |
| 10        | Insert park detent (53) and spring (54) into transmission housing and install bearing pin (55) with circlip (56)                                                                     | Check O-ring (55a) and replace if necessary      |  |
| 11        | Press park detent (53) against spring (54) as far as stop and insert pilot bushing (51) into transmission housing so that the park detent snaps into the recess of the pilot bushing | Press in pilot bushing until it snaps into place |  |
|           |                                                                                                                                                                                      | Check O-ring (51a) and replace if necessary      |  |
| 12        | Install circlip (52).                                                                                                                                                                | ,                                                |  |
| 13.1      | Insert linkage (50) into transmission housing and attach lock pawl (139)                                                                                                             | i Except model 215, 220                          |  |
| 14.1      | Install bolt (141)                                                                                                                                                                   | i Except model 215, 220                          |  |

| 15.1 | Tighten bolt (36)                                | Bolt must be caulked on transmission housing side Check O-ring (141a) and replace if necessary  i Except model 215, 220 | *BA27.60-P-1001-03A |
|------|--------------------------------------------------|-------------------------------------------------------------------------------------------------------------------------|---------------------|
| 16   | Insert detent plate with tapered rod (35 and 34) |                                                                                                                         |                     |
| 17   | Mount range selector lever (33)                  | Check sealing ring (33a), replace if necessary                                                                          | *BA27.40-P-1006-01A |