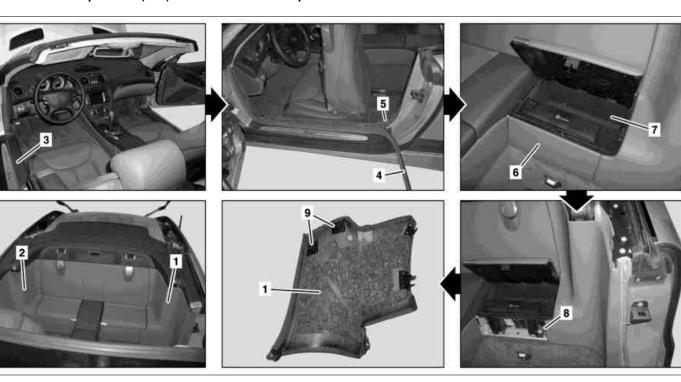

- Left rear side wall paneling 1 2
- 4 Edge guard
- Right rear side wall paneling
- З Cover

- 5 Mounting clamp
  - 6 Paneling on stowage box
- 7 Stowage box
- 8 Screw
- 9 Clip

| XX | Remove/install                                                                                                                     |   |               |
|----|------------------------------------------------------------------------------------------------------------------------------------|---|---------------|
| 1  | Completely open Vario roof                                                                                                         |   |               |
| 2  | Remove draft stop                                                                                                                  |   |               |
| 3  | Move driver and front passenger seat toward front to end position                                                                  |   |               |
| 4  | Unclip cover (3) from door sill molding with mounting wedge and remove                                                             | 3 | *110589035900 |
| 5  | Remove edge guard (4) in area of B-pillar                                                                                          |   |               |
| 6  | Pull mounting clamp (5) off B-pillar                                                                                               |   |               |
| 7  | Open stowage box (7)                                                                                                               |   |               |
| 8  | Unclip paneling from stowage box (6) and remove                                                                                    |   |               |
| 9  | Unscrew bolt (8)                                                                                                                   |   |               |
| 10 | Unclip left rear side wall paneling (1) and right<br>rear side wall paneling (2) from clips (9) with<br>mounting wedge and remove. | 3 | *110589035900 |
| 11 | Install in the reverse order                                                                                                       |   |               |