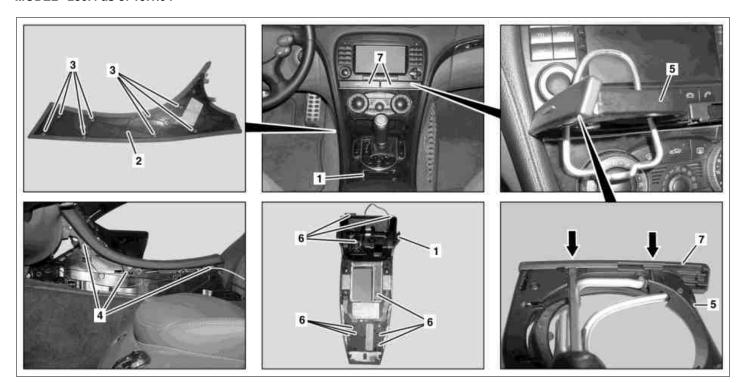

## MODEL 230.4 as of 15.1.04

P68.20-3274-09

- Center console cover
- 2 Trim
- 3 Retaining clips

- 4 Bolts
- 5 Beverage holder

6 Electrical connections7 Beverage holder cover

| XX  | Remove/install                                                                                                             |                                                                                                              |                   |
|-----|----------------------------------------------------------------------------------------------------------------------------|--------------------------------------------------------------------------------------------------------------|-------------------|
| 1   | Move driver and front passenger seat downward and toward rear.                                                             |                                                                                                              |                   |
| 2.1 | Remove cover on gearshift lever                                                                                            | Except model 230.470 and except model 230.4 with code (P99) Special model "AMG Black Series"                 | AR68.20-P-2310R   |
| 2.2 | Remove selector lever handle with covering                                                                                 | Model 230.470                                                                                                | AR27.60-P-0905AMG |
| 2.3 | Unscrew selector lever handle                                                                                              | Model 230.4 with code (P99) Special model "AMG Black Series"                                                 |                   |
| 3.1 | Move selector lever to position "D"                                                                                        | Vehicles with transmission 722                                                                               |                   |
| 3.2 | Shift transmission to neutral                                                                                              | Vehicles with transmission 716                                                                               |                   |
| 4   | Switch off ignition                                                                                                        |                                                                                                              |                   |
| 5   | Unclip left and right paneling (2) from retaining clamps (3) with assembly wedge and remove.                               | <b>3</b>                                                                                                     | *110589035900     |
| 6   | Unscrew bolts (4) from center console on left and right side                                                               |                                                                                                              |                   |
| 7   | Open beverage holder (5) and unclip<br>beverage holder cover (7) with screwdriver<br>(arrows)                              |                                                                                                              |                   |
| 8   | Remove ashtray insert                                                                                                      |                                                                                                              |                   |
| 9   | Open stowage box cover between seats                                                                                       |                                                                                                              |                   |
| 10  | Close beverage holder (5) and lift center console cover (1) until connectors on electrical connections (6) are accessible. |                                                                                                              |                   |
| 11  | Release connectors on electrical connections (6) and disconnect                                                            | Number of connectors varies according to vehicle model designation and special equipment.                    |                   |
| 12  | Remove center console cover (1)                                                                                            | © Carefully handle center console cover (1) to prevent damaging center console and center console cover (1)! |                   |
| 13  | Install in the reverse order                                                                                               |                                                                                                              |                   |
|     |                                                                                                                            |                                                                                                              |                   |