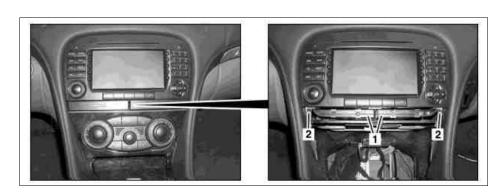

## AR68.10-P-1600RA Remove/install stowage compartment or beverage holder

## MODEL 230.4 as of 15.1.04

- 1 2 Beverage holder
- Bolt

P68.10-3290-04

| XX | Remove/install                                                          |                                                                      |                  |
|----|-------------------------------------------------------------------------|----------------------------------------------------------------------|------------------|
| 1  | Loosen cover from center console until bolts (2) are accessible.        | i Do not disconnect electrical connectors from center console cover. | AR68.20-P-2350RA |
| 2  | Unscrew bolts (2) and pull beverage holder (1) out of instrument panel. |                                                                      |                  |
| 3  | Install in the reverse order                                            |                                                                      |                  |