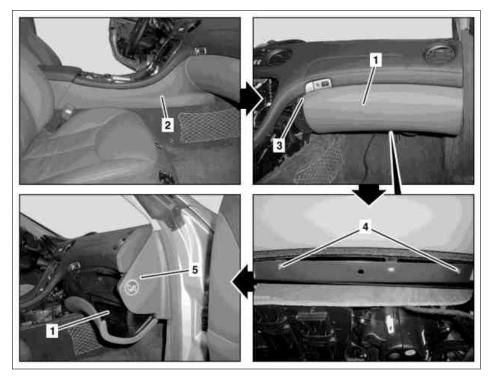

## **MODEL 230.4**

- Glove compartment
- Trim
- Screw
- Bolts
- 2 3 4 5 Cover

P68.10-2574-06

P68.10-3892-07

- Glove compartment
- 6 7 Screw
- **Bolts**

- 8 Electrical connectors
- 9 Vent hose
- 10 Bowden cable

E13/2 Glove compartment illumination with switch

Walkman separation point (without code (518) Media X39/45 interface)

| XX | Remove/install                                                                               |   |                 |
|----|----------------------------------------------------------------------------------------------|---|-----------------|
| 1  | Unclip paneling (2) from retaining clips with mounting wedge and remove                      | 3 | *110589035900   |
| 2  | Unscrew bolt (3)                                                                             |   |                 |
| 3  | Remove cover below dashboard on right                                                        |   | AR68.10-P-1520R |
| 4  | Remove bolts (4)                                                                             |   |                 |
| 5  | Open glove compartment lid and unclip cover (5) from dashboard with mounting wedge.          | 3 | *110589035900   |
| 6  | Unscrew bolts (6, 7)                                                                         |   |                 |
| 7  | Pull glove box (1) out of dashboard until electrical connectors (8) are accessible.          |   |                 |
| 8  | Disconnect electrical connectors (8) from glove compartment illumination with switch (E13/2) |   |                 |
| 9  | Detach vent hose (9)                                                                         |   |                 |

| 10 | Unhinge Bowden cable (10)                                   | i Installation: Ensure that Bowden cable (10) can move freely. |                     |
|----|-------------------------------------------------------------|----------------------------------------------------------------|---------------------|
| 11 | Remove Walkman separation point (X39/45) from glove box (1) | On vehicles without code (518) Media interface                 | AR68.10-P-1400-01CW |
| 12 | Install in the reverse order                                |                                                                |                     |