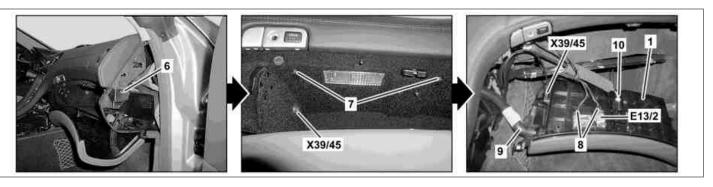

E13/2 Glove compartment illumination with switch

Walkman separation point (without code (518) Media X39/45 interface)

| XX | Remove/install                                                                               |   |                 |
|----|----------------------------------------------------------------------------------------------|---|-----------------|
| 1  | Unclip paneling (2) from retaining clips with mounting wedge and remove                      | 3 | *110589035900   |
| 2  | Unscrew bolt (3)                                                                             |   |                 |
| 3  | Remove cover below dashboard on right                                                        |   | AR68.10-P-1520R |
| 4  | Remove bolts (4)                                                                             |   |                 |
| 5  | Open glove compartment lid and unclip cover (5) from dashboard with mounting wedge.          | 3 | *110589035900   |
| 6  | Unscrew bolts (6, 7)                                                                         |   |                 |
| 7  | Pull glove box (1) out of dashboard until electrical connectors (8) are accessible.          |   |                 |
| 8  | Disconnect electrical connectors (8) from glove compartment illumination with switch (E13/2) |   |                 |
| 9  | Detach vent hose (9)                                                                         |   |                 |

| 10 | Unhinge Bowden cable (10)                                   | i Installation: Ensure that Bowden cable (10) can move freely. |                     |
|----|-------------------------------------------------------------|----------------------------------------------------------------|---------------------|
| 11 | Remove Walkman separation point (X39/45) from glove box (1) | On vehicles without code (518) Media interface                 | AR68.10-P-1400-01CW |
| 12 | Install in the reverse order                                |                                                                |                     |