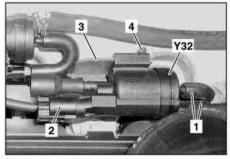

ENGINE 275 in MODEL 215, 216, 220, 221, 230

ENGINE 285 in MODEL 240

- 1 Pneumatic lines
- 2 Electrical connector
- 3 Bracket
- 4 Lock button

Y32 Air pump switchover valve

P14.30-2063-04

| XX | Remove/install                                                                                                   |                                                                                   |                  |
|----|------------------------------------------------------------------------------------------------------------------|-----------------------------------------------------------------------------------|------------------|
| 1  | Remove/install engine cover                                                                                      | Engine 275.98                                                                     | AR01.10-P-2405IM |
|    |                                                                                                                  | Engine 275.95, 285                                                                | AR01.10-P-2405LA |
| 2  | Remove right air filter housing                                                                                  | Model 215, 216, 220, 221, 230 without code (P99) Special model "AMG Black Series" | AR09.10-P-1150LA |
|    |                                                                                                                  | Model 240                                                                         | AR09.10-P-1150H  |
| 3  | Detach right charge air cooler from engine<br>and connect with connected coolant hoses to<br>engine hood         | i Do not open low temperature circuit.                                            | AR09.41-P-6817HH |
| 4  | Remove pneumatic lines (1) at air pump switchover valve (Y32)                                                    | Check pneumatic lines (1) for wear and damage.                                    |                  |
|    |                                                                                                                  | i Installation: Replace if required.                                              |                  |
| 5  | Disconnect electrical connector (2) at air pump switchover valve (Y32)                                           |                                                                                   |                  |
| 6  | Lift locking detent (4) and detach air pump<br>switchover valve (Y32) in direction of travel<br>from bracket (3) |                                                                                   |                  |
| 7  | Install in the reverse order                                                                                     |                                                                                   |                  |