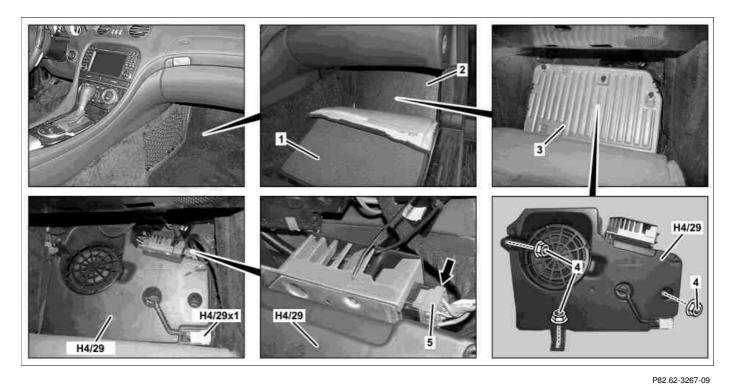

## Shown with code (809) Model year 2009

1 Floor covering

- 2 Damping material
- 3 Footrest

4 Nuts

5 Electrical connector

H4/29 Subwoofer H4/29x1 Subwoofer connector

| XX | Remove/install                                                                |                                                                        |  |
|----|-------------------------------------------------------------------------------|------------------------------------------------------------------------|--|
| 1  | Fold back floor covering (1) in front passenger footwell                      |                                                                        |  |
| 2  | Remove soundproofing (2) from front passenger footwell                        |                                                                        |  |
| 3  | Remove footrest (3)                                                           |                                                                        |  |
| 4  | Unscrew nuts (4)                                                              |                                                                        |  |
| 5  | Disconnect electrical connector (5) and subwoofer speaker connector (H4/29x1) | <b>i</b> Unlock electrical connector (5) before disconnecting (arrow). |  |
| 6  | Remove subwoofer speaker (H4/29) from<br>front passenger footwell             |                                                                        |  |
| 7  | Install in the reverse order                                                  |                                                                        |  |