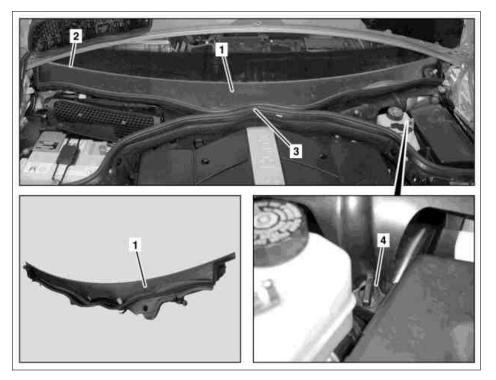

## Shown on model 230.4 without code (P99) Special model "AMG Black Series"

- 1 Water collector
- Mounting rail
- 2 3 Rubber seal
- Quick-release coupling

P83.25-2079-06

| XX | Remove/install                                                 |                                                                 |                 |
|----|----------------------------------------------------------------|-----------------------------------------------------------------|-----------------|
| 1  | Remove wiper arms                                              |                                                                 | AR82.30-P-6100R |
| 2  | Release rubber seal (3) in area of water collector (1)         |                                                                 |                 |
| 3  | Unhook quick-release coupling (4) behind expansion reservoir   | On vehicles without code (P99) Special model "AMG Black Series" |                 |
| 4  | Unclip water collector (1) out of mounting rail (2) and remove |                                                                 |                 |
| 5  | Install in the reverse order                                   |                                                                 |                 |