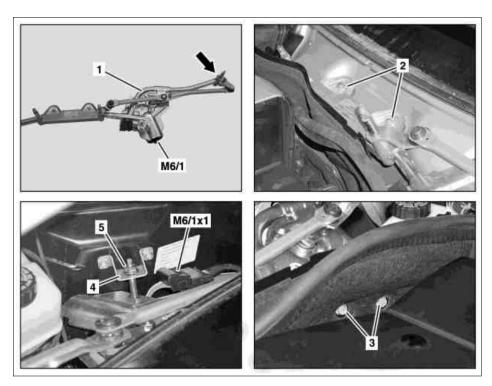

## MODEL 230.4

Wiper system Securing nuts 1 2 3 Bolts 4 Bracket 5 Adjusting nut

M6/1

Wiper motor Wiper motor connector M6/1x1

P82.30-2577-06

| XX        | Remove/install                                                                                                               |                                                                        |                     |
|-----------|------------------------------------------------------------------------------------------------------------------------------|------------------------------------------------------------------------|---------------------|
| ⚠ Danger! | Risk of injury in the form of trapping or<br>crushing, or even severing of limbs, if<br>caught in windshield wiper mechanism | Always remove ignition key when working on windshield wiper mechanism. | AS82.30-Z-0001-01A  |
| 1         | Remove water collector                                                                                                       |                                                                        | AR83.25-P-1402R     |
| 2         | Remove mounting nuts (2) and concealed mounting nut on wiper shaft (arrow) of wiper system (1)                               | Nm                                                                     | *BA82.30-P-1006-01A |
| 3         | Remove bolts (3) from bracket (4) of wiper system (1)                                                                        | i Do not loosen adjusting nut (5).                                     | *BA82.30-P-1007-01A |
| 4         | Lift wiper system (1) and disconnect wiper<br>motor connector (M6/1x1) from wiper motor<br>(M6/1)                            |                                                                        |                     |
| 5         | Move wiper system (1) to vertical position and remove                                                                        |                                                                        |                     |
| 6         | Install in the reverse order                                                                                                 |                                                                        |                     |