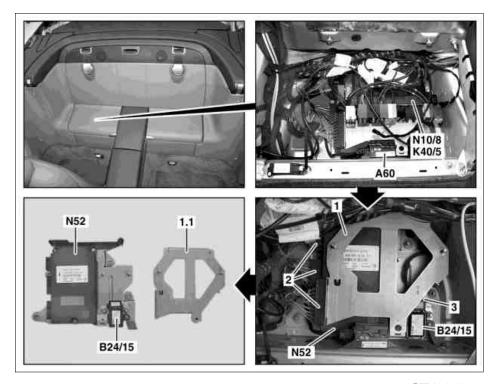

MODEL 230

B24/15 Turn rate and lateral acceleration sensor

P77.39-2063-06

| XX | Remove/install                                                 |                                                                                     |                   |
|----|----------------------------------------------------------------|-------------------------------------------------------------------------------------|-------------------|
| 1  | Remove rear luggage box                                        | Right side                                                                          |                   |
|    |                                                                | Vehicles up to 14.1.04                                                              | AR68.30-P-7440R   |
|    |                                                                | Vehicles as of 15.1.04 without code (P99)                                           | AR68.30-P-7440RA  |
|    |                                                                | Special model "AMG Black Series"                                                    |                   |
|    |                                                                | Vehicles with code (P99) Special model "AMG Black Series"                           | AR68.30-P-7440RBS |
| 2  | Disconnect electrical connector on sensor (B24/15)             |                                                                                     |                   |
| 3  | Detach sensor (B24/15) from retaining plate (3)                | i Observe correct installation position. The sensor (B24/15) is sensitive to shock. |                   |
| 4  | Install in the reverse order                                   |                                                                                     |                   |
| 5  | Carry out road test as per STAR DIAGNOSIS                      | After replacing the sensor (B24/15)                                                 |                   |
| 6  | Perform initialization of DTR control unit with STAR DIAGNOSIS | After replacing sensor (B24/15) on vehicles with code (219) Distronic (DTR)         |                   |