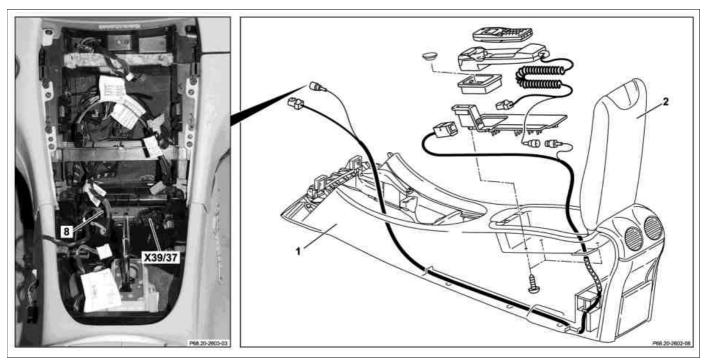

## Shown on vehicle with code 854 MB cell phone

1 Center console

8 Antenna line connector (with code 853 MB standard telephone or with code 854 MB cell phone)

X39/37 Cell phone separation point (with code 853 MB standard telephone or with code 854 MB cell phone)

P68.20-2600-09

- 3 Ashtray housing
  - Bolts

5 Side cover

6 Arresting pin bolt

| XX | Remove/install                                |                                                                                                                                                                                       |                 |
|----|-----------------------------------------------|---------------------------------------------------------------------------------------------------------------------------------------------------------------------------------------|-----------------|
| 1  |                                               | i Installation: Check ashtray housing mechanism (3) for proper function, if necessary loosen threaded connection of center console (1) and tighten center console (1) without tension | AR68.20-P-2400P |
| 2  | Move center armrest (2) to vertical position. |                                                                                                                                                                                       |                 |

| 3  | Remove carpet insert in stowage compartment.                                         |                                                                                      |  |
|----|--------------------------------------------------------------------------------------|--------------------------------------------------------------------------------------|--|
| 4  | Remove bolts (4)                                                                     | i Installation: Ensure that center console (1) is installed without tension.         |  |
| 5  | Unclip side covers (5) in installation shaft of ashtray housing (3)                  |                                                                                      |  |
| 6  | Turn bolt for arresting pin (6) on left and right side approx. one half turn (arrow) |                                                                                      |  |
| 7  | Disconnect electrical cell phone separation point (X39/37)                           | Only on vehicles with code 853 MB standard telephone or with code 854 MB cell phone. |  |
| 8  | Disconnect antenna line connector (8)                                                | Only on vehicles with code 853 MB standard telephone or with code 854 MB cell phone. |  |
| 9  | Lift center console (1) in rear area and remove                                      |                                                                                      |  |
| 10 | Reinstall in opposite order                                                          |                                                                                      |  |