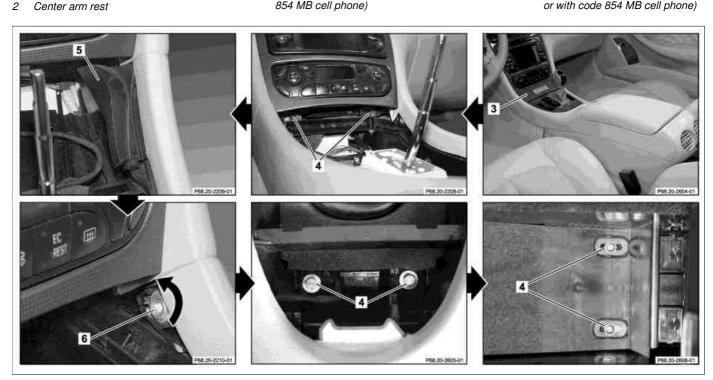

P68.20-2600-09

- 3 Ashtray housing
  - Bolts

5 Side cover

6 Arresting pin bolt

| XX | Remove/install                                |                                                                                                                                                                                       |                 |
|----|-----------------------------------------------|---------------------------------------------------------------------------------------------------------------------------------------------------------------------------------------|-----------------|
| 1  |                                               | i Installation: Check ashtray housing mechanism (3) for proper function, if necessary loosen threaded connection of center console (1) and tighten center console (1) without tension | AR68.20-P-2400P |
| 2  | Move center armrest (2) to vertical position. |                                                                                                                                                                                       |                 |

| 3  | Remove carpet insert in stowage compartment.                                         |                                                                                      |  |
|----|--------------------------------------------------------------------------------------|--------------------------------------------------------------------------------------|--|
| 4  | Remove bolts (4)                                                                     | i Installation: Ensure that center console (1) is installed without tension.         |  |
| 5  | Unclip side covers (5) in installation shaft of ashtray housing (3)                  |                                                                                      |  |
| 6  | Turn bolt for arresting pin (6) on left and right side approx. one half turn (arrow) |                                                                                      |  |
| 7  | Disconnect electrical cell phone separation point (X39/37)                           | Only on vehicles with code 853 MB standard telephone or with code 854 MB cell phone. |  |
| 8  | Disconnect antenna line connector (8)                                                | Only on vehicles with code 853 MB standard telephone or with code 854 MB cell phone. |  |
| 9  | Lift center console (1) in rear area and remove                                      |                                                                                      |  |
| 10 | Reinstall in opposite order                                                          |                                                                                      |  |