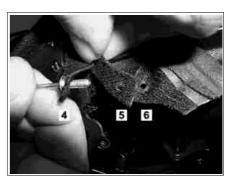

## Observe sequence:

Soft top canvas (4) -->narrow shackle of water pocket (5) -->wide shackle of water pocket (6).

P77.31-2231-01

P77.31-2230-01

- 6 Unclip guide (39) with tension cable (38) from soft top bow.
- i Installation: Guide the tension cable (38) through the water pocket, thread together guide (39) and lock in position in the soft top bow.
- 7 Assemble in the reverse order.