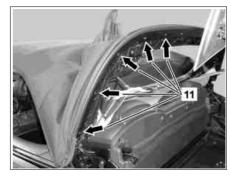

- 1 Loosen water pocket from frame of rear panel window.
- i To do this, remove rivet (10).

P77.31-2234-01

2 Remove bolt (11) from retaining rail.

P77.31-2235-01

- 3 Fold plastic rail of soft top canvas (12) forward.
- 4 Remove bolt (13).

P77.31-2236-01

- 5 Remove rivet (14).
- installation: Guide the shackle of the soft top canvas together with the narrow shackle around the soft top bow and rivet to the water pocket together with the wide shackle.