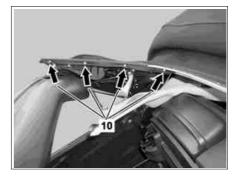

- 1 Loosen water pocket from frame of rear panel window.
- i To do this, remove rivet (10).

P77.31-2234-01

2 Remove bolt (11) from retaining rail.

P77.31-2235-01

- 3 Fold plastic rail of soft top canvas (12) forward.
- 4 Remove bolt (13).