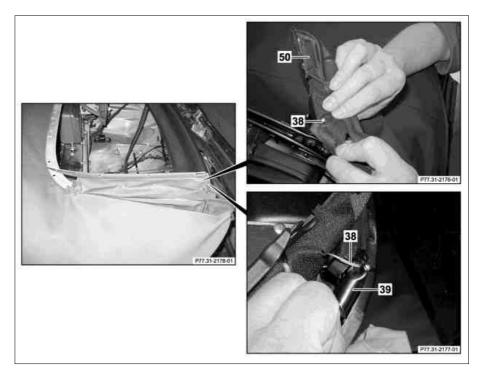

## Observe sequence:

Soft top canvas (4) -->narrow shackle of water pocket (5) -->wide shackle of water pocket (6).

P77.31-2231-01

P77.31-2230-01

- 6 Unclip guide (39) with tension cable (38) from soft top bow.
- i Installation: Guide the tension cable (38) through the water pocket, thread together guide (39) and lock in position in the soft top bow.
- 7 Assemble in the reverse order.

P77.31-2175-06