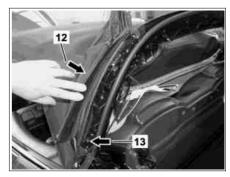

P77.31-2236-01

- 5 Remove rivet (14).
- installation: Guide the shackle of the soft top canvas together with the narrow shackle around the soft top bow and rivet to the water pocket together with the wide shackle.