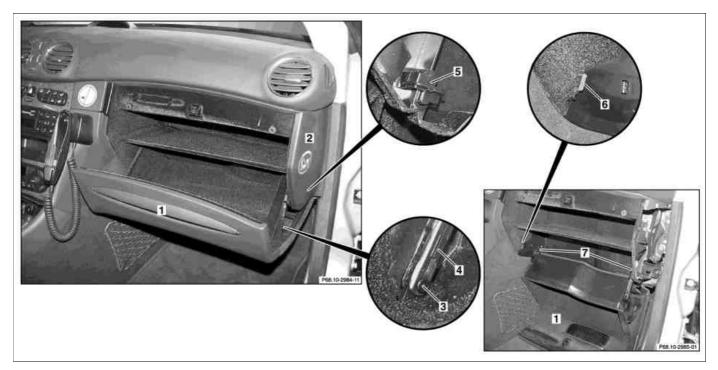

MODEL 209

P68.10-2983-09

- 1 Glove compartment lid
- 2 Side cover
- 3 Safety pivot

- 4 Lid lift
- 5 Right stop

6 Left stop7 Guide

| XX | Remove/Install                                                          |   |               |
|----|-------------------------------------------------------------------------|---|---------------|
| 1  | Open glove compartment lid (1)                                          |   |               |
| 2  | Remove side cover (2)                                                   | 3 | *110589035900 |
| 3  | Pull out safety pivot (3) at lid lift (4)                               |   |               |
| 4  | Pull out right stop (5)                                                 |   |               |
| 5  | Fold glove compartment cover (1) downward and move along left stop (6). |   |               |
| 6  | Remove glove compartment cover (1) from guide (7) on both sides.        |   |               |
| 7  | Install in the reverse order                                            |   |               |