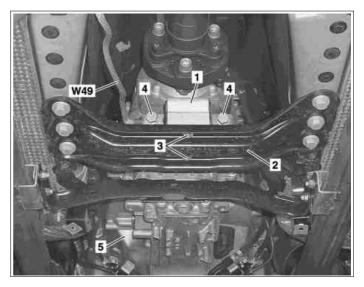

- 1 Rear engine mount
- 2 Engine crossmember
- 3 Bolt
- 4 Bolt5 Transmission
- W49 Ground (transmission)

P22.10-2232-11

| XX | Remove/install                                                                    |                                                                                                                                                         |                     |
|----|-----------------------------------------------------------------------------------|---------------------------------------------------------------------------------------------------------------------------------------------------------|---------------------|
|    | Notes on self-locking nuts and bolts                                              |                                                                                                                                                         | AH00.00-N-0001-01A  |
| 1  | Raise vehicle with vehicle lift                                                   |                                                                                                                                                         | AR00.60-P-1000P     |
| 2  | Remove rear section of lower engine<br>compartment paneling                       |                                                                                                                                                         | AR61.20-P-1105P     |
| 3  | Detach rear engine mount (1) from engine crossmember (2) by unscrewing bolts (3)  | Mm Model 203                                                                                                                                            | *BA22.10-P-1005-01S |
|    |                                                                                   | Mm Model 209                                                                                                                                            | *BA22.10-P-1004-03B |
| 4  | Raise transmission approx. 10 mm using transmission jack and L transmission plate | a Transmission jack                                                                                                                                     |                     |
|    |                                                                                   | Transmission plate                                                                                                                                      |                     |
| 5  | Detach rear engine mount (1) from transmission (5) by unscrewing bolts (4)        | Mm Model 203                                                                                                                                            | *BA22.10-P-1004-01S |
|    |                                                                                   | Nm Model 209                                                                                                                                            | *BA22.10-P-1007-03B |
| 6  | Take out rear engine mount (1)                                                    | <b>i</b> Installation: Observe installation position of rear engine mount (1) and pay attention to correct assembly of the ground (transmission) (W49). |                     |
| 7  | Install in the reverse order                                                      |                                                                                                                                                         |                     |