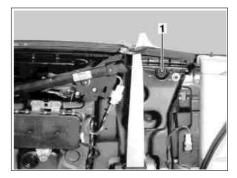

1 Check dimension "a" between door window (1) and rear side window stay (2)

P67.30-2102-06

- 2 Adjustment by means of adjustment screw (1) with socket wrench
- i If transition cannot be created: Adjust driver's door with upper power window mounting point by opening behind SRS badge with socket wrench.