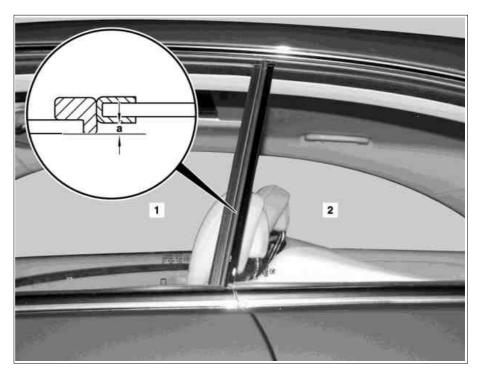

1 Check dimension "a" between door window (1) and rear side window stay (2)

P67.30-2102-06

- 2 Adjustment by means of adjustment screw (1) with socket wrench
- i If transition cannot be created: Adjust driver's door with upper power window mounting point by opening behind SRS badge with socket wrench.