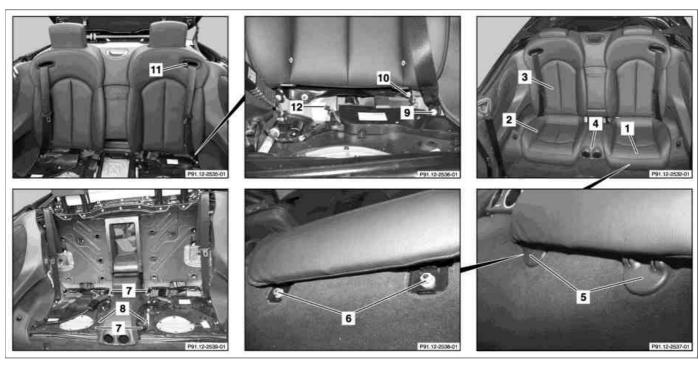

MODEL 209.4

P91.12-2534-03

P91.12-2540-09

- Left rear seat cushion
- 2 Right rear seat cushion
- 3 4 5 6 Rear seat backrest
- Rear center console
- Cover
- Nuts

- 7 Nuts
- 8 Connector
- 9 Screw
- 10 Nut
- 11 Plastic eye
- 12 Connector

| XX        | Remove/install                                         |                                                                                        |                     |
|-----------|--------------------------------------------------------|----------------------------------------------------------------------------------------|---------------------|
| ⚠ Danger! |                                                        | Before working in the area of the roll bar, pull out the rear head restraints by hand. | AS91.00-Z-0003-01QA |
| 1         | Lower soft top and leave soft top compartment lid open |                                                                                        |                     |
| 2         | Move both front seats forward                          |                                                                                        |                     |
| 3         | Remove covers (5).                                     |                                                                                        |                     |

| 4  | Remove nuts (6) of rear seat cushions (1 and 2)                                                                          |                              |                     |
|----|--------------------------------------------------------------------------------------------------------------------------|------------------------------|---------------------|
| 5  | Pull out rear seat cushions (1 and 2) toward front                                                                       |                              |                     |
| 6  | Remove nuts (7) at rear center console (4)                                                                               |                              |                     |
| 7  | Disconnect and remove connector (8) at rear center console (4)                                                           |                              |                     |
| 8  | Remove bolts (9)                                                                                                         | Nm Screw at belt end fitting | *BA91.40-P-1001-01A |
| 9  | Loosen nuts (10)                                                                                                         |                              |                     |
| 10 | Unplug plug (12)                                                                                                         |                              |                     |
| 11 | Pull rear seat backrest (3) forward and then remove toward top; while doing so, guide seat belt through plastic eye (11) |                              |                     |
| 12 | Install in the reverse order                                                                                             |                              |                     |