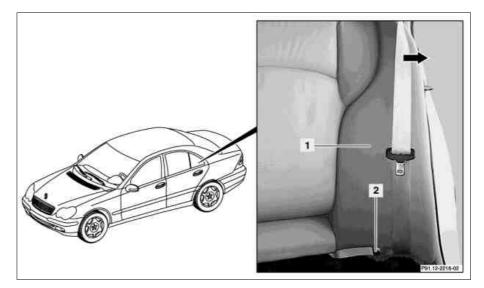

AR91.12-P-1710P Remove/install rear seat backrest side padding 22.10.99

MODEL 203.0 with CODE (287) Through-loading feature

MODEL 203.2 /7

MODEL 209.3 except CODE (P98) Black Series

- 1 Side cushion
- 2 Bolt

P91.12-2217-05

| XX | Remove/Install                              |                                                               |  |
|----|---------------------------------------------|---------------------------------------------------------------|--|
| 1  | Release rear seat cushion and fold forwards |                                                               |  |
| 2  | Unscrew bolt (2)                            |                                                               |  |
| 3  | Pull side cushion (1) at the top and remove | i See arrow.                                                  |  |
|    |                                             | i Installation: On models 203.0/2, ensure                     |  |
|    |                                             | that the stapling wire latches in the clip on the wheelhouse. |  |
| 4  | Install in the reverse order                |                                                               |  |