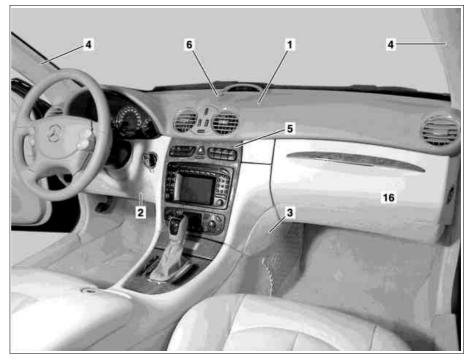

## Remove/install instrument panel

MODEL 209

- 1 Instrument panel
- 2 Instrument panel bottom section on driver's side
- 3 Instrument panel bottom section on passenger side
- 4 A-pillar paneling
- 5 Cover on center console
- 6 Center nozzle cover
- 16 Glove compartment