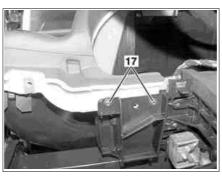

P68.10-3081-06

| 7 | Bolts                        |
|---|------------------------------|
| 8 | Center console reinforcement |

9 Bolts 12 Bolts 13 Screw 14 Bolts P68.10-2733-09

28.11.01

- 10 Bolts
- 11 Strut
- 17 Bolts