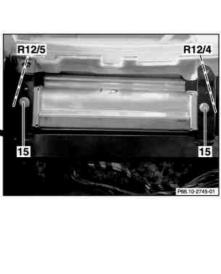

15 Bolts

P68.10-3083-01

R12/4Front passenger airbag squib 1R12/5Front passenger airbag squib 2

P68.10-3082-01