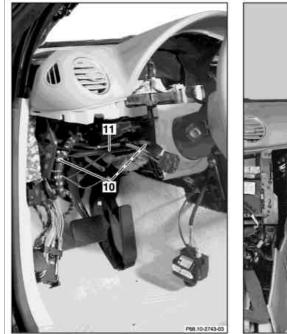

P68.10-3081-06

| 7 | Bolts                        |
|---|------------------------------|
| 8 | Center console reinforcement |

9 Bolts 12 Bolts 13 Screw 14 Bolts P68.10-2733-09

28.11.01

- 10 Bolts
- 11 Strut
- 17 Bolts

## Modification notes

| 21.1.04 | Disconnect/connect/remove ground line from battery |  |
|---------|----------------------------------------------------|--|

| XX  | Remove/Install                                                                           |                         |                    |
|-----|------------------------------------------------------------------------------------------|-------------------------|--------------------|
|     | Notes on self-locking nuts and bolts                                                     | All models              | AH00.00-N-0001-01A |
| 1   | Completely pull out adjustable steering column and move downward.                        |                         |                    |
| 2   | Remove fuse box on driver-side interior<br>compartment                                   |                         | AR54.15-P-1310Q    |
| 3   | Remove instrument panel bottom section on driver's side (2)                              |                         | AR68.10-P-1505Q    |
| 4   | Remove instrument panel bottom section on passenger side (3) with glove compartment (16) |                         | AR68.10-P-1508Q    |
| 5   | Remove paneling from A-pillar (4) on left and right                                      |                         | AR68.30-P-4050Q    |
| 6.1 | Remove cover at center console (5)                                                       | Model 209 up to 31.5.04 | AR68.20-P-2350Q    |
| 7.1 | Remove upper control panel control unit.                                                 | Model 209 as of 1.6.04  | AR54.21-P-1262Q    |
| 7.2 | Remove control and operating unit                                                        | Model 209 as of 1.6.04  | AR83.40-P-6350QA   |
| 8   | Remove center cockpit speaker with center<br>nozzle cover (6) from instrument panel (1)  |                         | AR82.62-P-7833Q    |
| 9   | Unscrew bolts (7) from center console reinforcement (8)                                  |                         |                    |
| 10  | Unclip instrument panel cover (1) and unscrew bolt (9) beneath                           | S Long wedge            | *115589035900      |
| 11  | Unclip cover at bottom from steering wheel                                               |                         |                    |
| 12  | Unscrew bolts (10) from strut (11)                                                       |                         |                    |