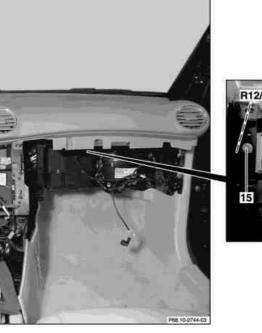

15 Bolts

P68.10-3083-01

R12/4Front passenger airbag squib 1R12/5Front passenger airbag squib 2

P68.10-3082-01

| 13        | Unscrew bolts (12) from steering column paneling                                                                                                          | <b>i</b> Steering column paneling is fastened with 4 bolts (12).                                                                                                                                                                                                                  |                     |
|-----------|-----------------------------------------------------------------------------------------------------------------------------------------------------------|-----------------------------------------------------------------------------------------------------------------------------------------------------------------------------------------------------------------------------------------------------------------------------------|---------------------|
| 14        | Unscrew bolts (14) at top of steering column and bolt (13) at bottom of steering column                                                                   | <b>i</b> Installation: Position bolts (13, 14) and tighten bolts (14) first                                                                                                                                                                                                       |                     |
| 15        | Unscrew bolts (17) at bottom on instrument panel (1)                                                                                                      |                                                                                                                                                                                                                                                                                   |                     |
| 16        | Remove bolts (15)                                                                                                                                         | Mm Bolt of front passenger airbag unit to instrument panel mounting                                                                                                                                                                                                               | *BA91.60-P-1004-01A |
| ⚠ Danger! | <b>Risk of injury.</b> Injuries may result when<br>performing testing or repair work on airbag<br>or emergency tensioning retractor units.                | Store airbag units with deployment side<br>facing up; do not expose to temperatures<br>greater than 100 °C. When working on<br>these units, disconnect the power supply.                                                                                                          | AS91.00-Z-0001-01A  |
| 17        | Disconnect electrical connectors from<br>electrical connectors at front passenger<br>airbag squib 1 (R12/4) and front passenger<br>airbag squib 2 (R12/5) | Acquisition, transportation, storage,<br>testing and assembly work should only be<br>performed or supervised by properly trained<br>personnel.                                                                                                                                    |                     |
| 18        | Remove instrument panel (1) through passenger door opening                                                                                                | Helper required Installation: Route lines for center<br>cockpit speaker through opening in upper<br>center nozzle. On vehicles with Parktronic system (PTS)<br>code 220, guide lines for center instrument<br>panel PTS warning system through opening<br>in upper center nozzle. |                     |
| 19        | Install in the reverse order                                                                                                                              |                                                                                                                                                                                                                                                                                   |                     |
| 20        | Perform function check                                                                                                                                    |                                                                                                                                                                                                                                                                                   |                     |