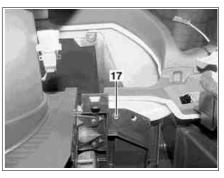

P68.10-3081-06

| 7 | Bolts                        |
|---|------------------------------|
| 8 | Center console reinforcement |

9 Bolts 12 Bolts 13 Screw 14 Bolts P68.10-2733-09

28.11.01

- 10 Bolts
- 11 Strut
- 17 Bolts