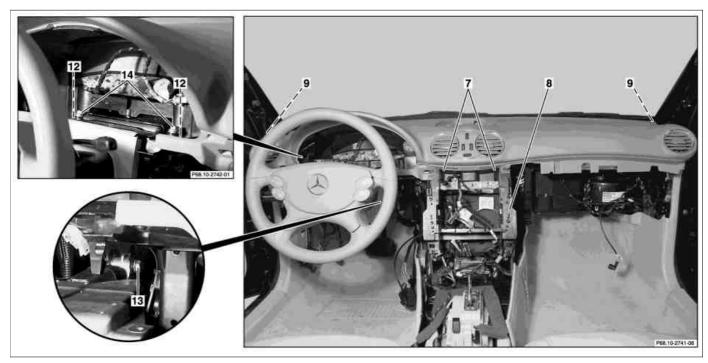

P68.10-3081-06

| 7 | Bolts                        |
|---|------------------------------|
| 8 | Center console reinforcement |

9 Bolts 12 Bolts 13 Screw 14 Bolts P68.10-2733-09

28.11.01

- 10 Bolts
- 11 Strut
- 17 Bolts

## Modification notes

| 21.1.04 | Disconnect/connect/remove ground line from battery |  |
|---------|----------------------------------------------------|--|

| XX  | Remove/Install                                                                           |                         |                    |
|-----|------------------------------------------------------------------------------------------|-------------------------|--------------------|
|     | Notes on self-locking nuts and bolts                                                     | All models              | AH00.00-N-0001-01A |
| 1   | Completely pull out adjustable steering column and move downward.                        |                         |                    |
| 2   | Remove fuse box on driver-side interior<br>compartment                                   |                         | AR54.15-P-1310Q    |
| 3   | Remove instrument panel bottom section on driver's side (2)                              |                         | AR68.10-P-1505Q    |
| 4   | Remove instrument panel bottom section on passenger side (3) with glove compartment (16) |                         | AR68.10-P-1508Q    |
| 5   | Remove paneling from A-pillar (4) on left and right                                      |                         | AR68.30-P-4050Q    |
| 6.1 | Remove cover at center console (5)                                                       | Model 209 up to 31.5.04 | AR68.20-P-2350Q    |
| 7.1 | Remove upper control panel control unit.                                                 | Model 209 as of 1.6.04  | AR54.21-P-1262Q    |
| 7.2 | Remove control and operating unit                                                        | Model 209 as of 1.6.04  | AR83.40-P-6350QA   |
| 8   | Remove center cockpit speaker with center<br>nozzle cover (6) from instrument panel (1)  |                         | AR82.62-P-7833Q    |
| 9   | Unscrew bolts (7) from center console reinforcement (8)                                  |                         |                    |
| 10  | Unclip instrument panel cover (1) and unscrew bolt (9) beneath                           | S Long wedge            | *115589035900      |
| 11  | Unclip cover at bottom from steering wheel                                               |                         |                    |
| 12  | Unscrew bolts (10) from strut (11)                                                       |                         |                    |

| 13        | Unscrew bolts (12) from steering column paneling                                                                                                          | <b>i</b> Steering column paneling is fastened with 4 bolts (12).                                                                                                                                                                                                                  |                     |
|-----------|-----------------------------------------------------------------------------------------------------------------------------------------------------------|-----------------------------------------------------------------------------------------------------------------------------------------------------------------------------------------------------------------------------------------------------------------------------------|---------------------|
| 14        | Unscrew bolts (14) at top of steering column and bolt (13) at bottom of steering column                                                                   | <b>i</b> Installation: Position bolts (13, 14) and tighten bolts (14) first                                                                                                                                                                                                       |                     |
| 15        | Unscrew bolts (17) at bottom on instrument panel (1)                                                                                                      |                                                                                                                                                                                                                                                                                   |                     |
| 16        | Remove bolts (15)                                                                                                                                         | Mm Bolt of front passenger airbag unit to instrument panel mounting                                                                                                                                                                                                               | *BA91.60-P-1004-01A |
| ⚠ Danger! | <b>Risk of injury.</b> Injuries may result when<br>performing testing or repair work on airbag<br>or emergency tensioning retractor units.                | Store airbag units with deployment side<br>facing up; do not expose to temperatures<br>greater than 100 °C. When working on<br>these units, disconnect the power supply.                                                                                                          | AS91.00-Z-0001-01A  |
| 17        | Disconnect electrical connectors from<br>electrical connectors at front passenger<br>airbag squib 1 (R12/4) and front passenger<br>airbag squib 2 (R12/5) | Acquisition, transportation, storage,<br>testing and assembly work should only be<br>performed or supervised by properly trained<br>personnel.                                                                                                                                    |                     |
| 18        | Remove instrument panel (1) through passenger door opening                                                                                                | Helper required Installation: Route lines for center<br>cockpit speaker through opening in upper<br>center nozzle. On vehicles with Parktronic system (PTS)<br>code 220, guide lines for center instrument<br>panel PTS warning system through opening<br>in upper center nozzle. |                     |
| 19        | Install in the reverse order                                                                                                                              |                                                                                                                                                                                                                                                                                   |                     |
| 20        | Perform function check                                                                                                                                    |                                                                                                                                                                                                                                                                                   |                     |