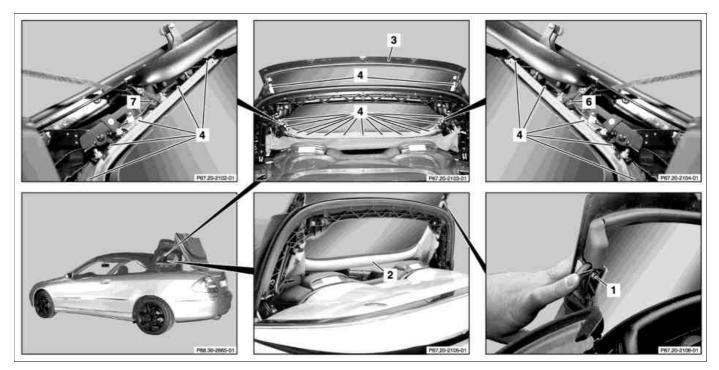

## Illustrated on model 209.4

- 1 Nut
- 2 Headliner

## Illustrated on model 209.4

- 3 Rear window
- 5 Sealing

- 3 Rear window
- 1 Nuts

Rear window heater couplingRear window heater coupling

P67.20-2109-03

| XX        | Remove/install                                                                                           |                                                                                                                                                    |                     |
|-----------|----------------------------------------------------------------------------------------------------------|----------------------------------------------------------------------------------------------------------------------------------------------------|---------------------|
| ⚠ Danger! | Risk of injury when performing check and repair work in area of roll bar                                 | Before working in the area of the roll bar, pull out the rear head restraints by hand. Keep body parts out of the area where the roll bar extends. | AS91.00-Z-0003-01QA |
| ⚠ Danger! | Risk of injury caused by moving parts that can pinch, crush or, in extreme cases, even sever extremities | No parts of the body or limbs should be within the operating range of the mechanism when moving components.                                        | AS00.00-Z-0009-01A  |
| ⚠ Danger! | Risk of injury caused by scraping or cutting body parts on sharp vehicle parts                           | Always wear protective gloves when working on or near sharp and non-deburred vehicle parts.  Deburr repair panels.                                 | AS00.00-Z-0017-01A  |

| 1 | Set up soft top bow and open soft top compartment lid                |                                                                                                                                                         |                     |
|---|----------------------------------------------------------------------|---------------------------------------------------------------------------------------------------------------------------------------------------------|---------------------|
| 2 | Unscrew nut (1) on both sides                                        | Nm Model 209.4                                                                                                                                          | *BA67.20-P-1001-02B |
| 3 | Lift headliner (2) out of groove in area of rear window (3)          | The edge stripping on the headliner (2) is fasted with five clips.                                                                                      |                     |
| 4 | Disconnect rear window heater couplings (6, 7) from rear window (3). |                                                                                                                                                         |                     |
| 5 | Unscrew nuts (4)                                                     | Nm                                                                                                                                                      | *BA67.20-P-1001-02B |
| 6 | Lift rear window (3) upward out of frame and then remove             | Lay rear window (3) down on suitable base                                                                                                               |                     |
| 7 | Heat seal (5) on rear window (3) with hot air blower and scrape off  | Replace seal (5) each time when removing the rear window (3), otherwise water can penetrate into the vehicle.  New rear window (3) is delivered without |                     |
|   |                                                                      | seal (5).                                                                                                                                               |                     |
|   |                                                                      | Sealing                                                                                                                                                 | *BR00.45-Z-1055-01A |
|   |                                                                      | Hot air blower gotis://E 15/54 12.0                                                                                                                     |                     |
| 8 | Install in the reverse order                                         |                                                                                                                                                         |                     |