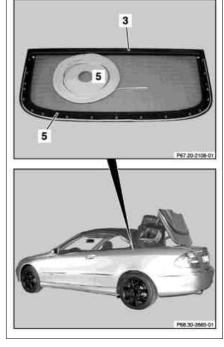

## Illustrated on model 209.4

- 3 Rear window
- 5 Sealing

- 3 Rear window
- 1 Nuts

Rear window heater couplingRear window heater coupling

P67.20-2109-03

| XX        | Remove/install                                                                                           |                                                                                                                                                    |                     |
|-----------|----------------------------------------------------------------------------------------------------------|----------------------------------------------------------------------------------------------------------------------------------------------------|---------------------|
| ⚠ Danger! | Risk of injury when performing check and repair work in area of roll bar                                 | Before working in the area of the roll bar, pull out the rear head restraints by hand. Keep body parts out of the area where the roll bar extends. | AS91.00-Z-0003-01QA |
| ⚠ Danger! | Risk of injury caused by moving parts that can pinch, crush or, in extreme cases, even sever extremities | No parts of the body or limbs should be within the operating range of the mechanism when moving components.                                        | AS00.00-Z-0009-01A  |
| ⚠ Danger! | Risk of injury caused by scraping or cutting body parts on sharp vehicle parts                           | Always wear protective gloves when working on or near sharp and non-deburred vehicle parts.  Deburr repair panels.                                 | AS00.00-Z-0017-01A  |

| 1 | Set up soft top bow and open soft top compartment lid                |                                                                                                                                                         |                     |
|---|----------------------------------------------------------------------|---------------------------------------------------------------------------------------------------------------------------------------------------------|---------------------|
| 2 | Unscrew nut (1) on both sides                                        | Nm Model 209.4                                                                                                                                          | *BA67.20-P-1001-02B |
| 3 | Lift headliner (2) out of groove in area of rear window (3)          | The edge stripping on the headliner (2) is fasted with five clips.                                                                                      |                     |
| 4 | Disconnect rear window heater couplings (6, 7) from rear window (3). |                                                                                                                                                         |                     |
| 5 | Unscrew nuts (4)                                                     | Nm                                                                                                                                                      | *BA67.20-P-1001-02B |
| 6 | Lift rear window (3) upward out of frame and then remove             | Lay rear window (3) down on suitable base                                                                                                               |                     |
| 7 | Heat seal (5) on rear window (3) with hot air blower and scrape off  | Replace seal (5) each time when removing the rear window (3), otherwise water can penetrate into the vehicle.  New rear window (3) is delivered without |                     |
|   |                                                                      | seal (5).                                                                                                                                               |                     |
|   |                                                                      | Sealing                                                                                                                                                 | *BR00.45-Z-1055-01A |
|   |                                                                      | Hot air blower gotis://E 15/54 12.0                                                                                                                     |                     |
| 8 | Install in the reverse order                                         |                                                                                                                                                         |                     |