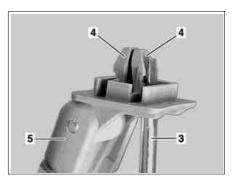

## MODELS 203, 209.3

- 1 Roof handle removal tool
- 2 Cover
- 3 Screwdriver
- 4 Detent
- 5 Grab handle

P68.70-2009-01

P68.70-2008-01

| XX | Remove/install               |                                                   |                    |
|----|------------------------------|---------------------------------------------------|--------------------|
| 1  | Pull out cover (2)           | <b>i</b> Use remover for roof grab handle.        |                    |
| ₩F | Roof handle removal tool     |                                                   | WF58.50-P-6870-03A |
| 2  | Press in catch (4)           | <b>i</b> Press in catch (4) with screwdriver (3). |                    |
| 3  | Remove handle (5)            |                                                   |                    |
| 4  | Install in the reverse order |                                                   |                    |