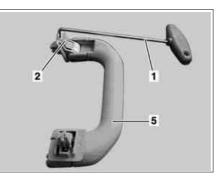

## MODELS 203, 209.3

- 1 Roof handle removal tool
- 2 Cover
- 3 Screwdriver
- 4 Detent
- 5 Grab handle

P68.70-2009-01

P68.70-2008-01

| XX | Remove/install               |                                                   |                    |
|----|------------------------------|---------------------------------------------------|--------------------|
| 1  | Pull out cover (2)           | <b>i</b> Use remover for roof grab handle.        |                    |
| ₩F | Roof handle removal tool     |                                                   | WF58.50-P-6870-03A |
| 2  | Press in catch (4)           | <b>i</b> Press in catch (4) with screwdriver (3). |                    |
| 3  | Remove handle (5)            |                                                   |                    |
| 4  | Install in the reverse order |                                                   |                    |