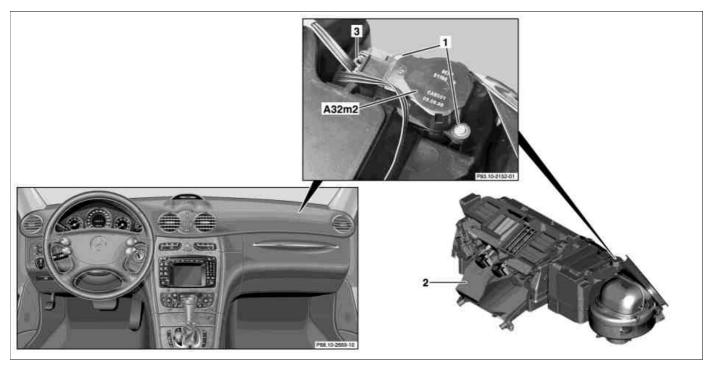

## MODEL 209 with CODE (581b) Convenience automatic air conditioning

P83.10-2268-09

1 Bolts2 AC housing

3 Electrical connector

A322 Activated charcoal filter flap adjustment motor

| XX         | Remove/Install                                                                                                             |                                    |                     |
|------------|----------------------------------------------------------------------------------------------------------------------------|------------------------------------|---------------------|
| 1          | Remove AC housing                                                                                                          |                                    | AR83.30-P-5200Q     |
| 2          | Remove bolts (1)                                                                                                           |                                    |                     |
| 3          | Detach activated charcoal filter flap adjustment motor (A32m2)                                                             |                                    |                     |
| 4          | Separate electrical connection (3)                                                                                         |                                    |                     |
| 5          | Install in the reverse order                                                                                               |                                    |                     |
| 6          | Connect STAR DIAGNOSIS, normalize activated charcoal filter flap adjustment motor (A32m2), read out and erase fault memory |                                    | AD00 00 D 0000 044  |
| <b>A</b> D | Connect STAR DIAGNOSIS and read out fault memory                                                                           | Diamenta sustana OTAD DIA ONI ODIO | AD00.00-P-2000-04A  |
|            |                                                                                                                            | Diagnosis system STAR DIAGNOSIS    | *WH58.30-Z-1048-13A |
| 7          | Perform function check                                                                                                     |                                    |                     |