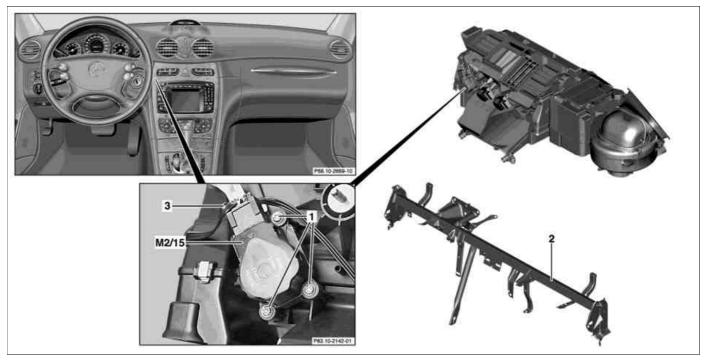

## MODEL 209 except CODE (581b) Convenience automatic air conditioning

P83.10-2267-09

- 1 Bolts
- Cross member below instrument panel
- 3 Electrical connector

M2/15 Left and right footwell flaps actuator motor

## **Modification notes**

| 18.2.04 | Disconnect/connect/remove ground lead from battery |  |
|---------|----------------------------------------------------|--|

| XX                | Remove/Install                                                                                                                                                       |                                  |                      |
|-------------------|----------------------------------------------------------------------------------------------------------------------------------------------------------------------|----------------------------------|----------------------|
| 1                 | Remove cross member under instrument panel (2)                                                                                                                       | Model 209.3                      | AR68.10-P-1120Q      |
|                   |                                                                                                                                                                      | Model 209.4                      | AR68.10-P-1120QA     |
| 2                 | Remove damping in the area of the left and right footwell flaps actuator motor (M2/15)                                                                               |                                  |                      |
| 3                 | Remove bolts (1)                                                                                                                                                     |                                  |                      |
| 4                 | Detach left and right footwell flap actuator motor (M2/15)                                                                                                           |                                  |                      |
| 5                 | Separate electrical connection (3)                                                                                                                                   |                                  |                      |
| 6                 | Install in the reverse order                                                                                                                                         |                                  |                      |
| 7<br><b>► A D</b> | Connect STAR DIAGNOSIS, normalize left<br>and right footwell flaps actuator motor<br>(M2/15), read out and erase fault memory<br>Connect STAR DIAGNOSIS and read out |                                  | AD00.00-P-2000-04A   |
|                   | fault memory                                                                                                                                                         | Diagnosis system STAR DIAGNOSIS  | *WH58.30-Z-1048-13A  |
| 8                 | Perform function check                                                                                                                                               | Blagnosis system STATT BINGNOSIS | 111100.00 Z 1040 10A |